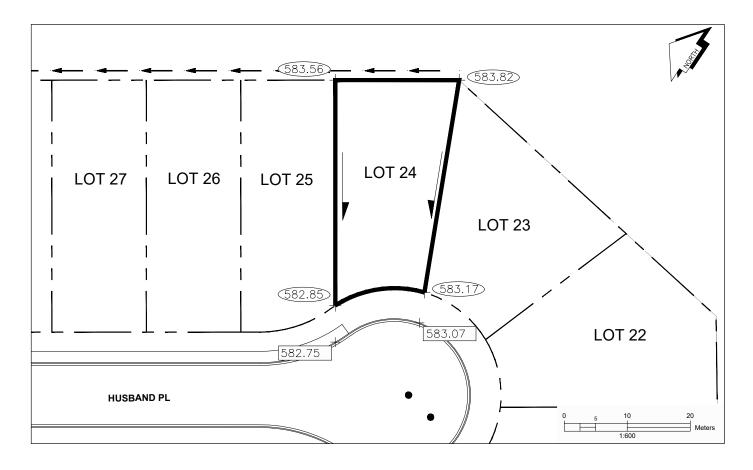

## City of Prince George HISTORY SHEET

| PID:   | 031-276-938 |
|--------|-------------|
| SD/MU: | SD100485    |
| WO:    |             |

CIVIC ADDRESS: 7558 HUSBAND PL LEGAL DESCRIPTION: LOT 24 DISTRICT LOT 2014 PLAN EPP96993

## NOTE:

- 1. THE OCCUPANCY PERMIT WILL BE ISSUED BY THE CITY OF PRINCE GEORGE WHEN THE LOT GRADING AND/OR DRAINAGE SWALES CONFORM TO THE DESIGN AND TO THE SATISFACTION OF THE CITY OF PRINCE GEORGE BUILDING INSPECTOR.
- 2. ELEVATIONS SHOWN ARE FINAL LOT ELEVATIONS.

| LEGEND: | (742.40) FINAL LOT ELEVATION |
|---------|------------------------------|
|         | 742.40 TOP OF CURB ELEVATION |
|         | DRAINAGE DIRECTION           |
|         | DITCH OR SWALE DIRECTION     |