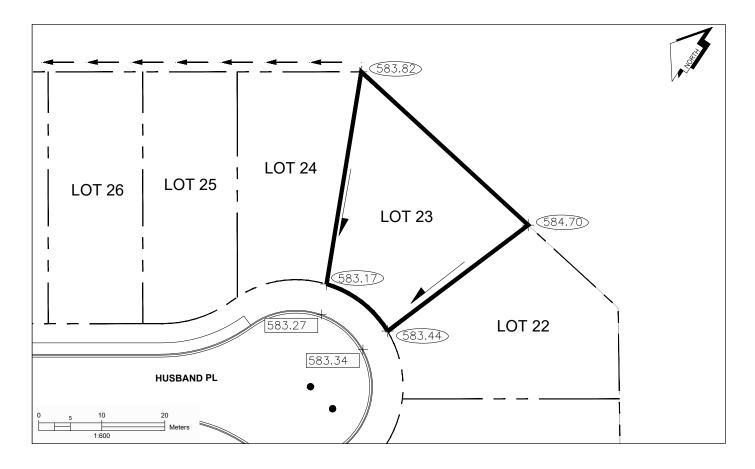

## City of Prince George HISTORY SHEET

| PID:   | 031-276-920 |
|--------|-------------|
| SD/MU: | SD100485    |
| WO:    |             |

CIVIC ADDRESS: 7566 HUSBAND PL LEGAL DESCRIPTION: LOT 23 DISTRICT LOT 2014 PLAN EPP96993

## NOTE:

- 1. THE OCCUPANCY PERMIT WILL BE ISSUED BY THE CITY OF PRINCE GEORGE WHEN THE LOT GRADING AND/OR DRAINAGE SWALES CONFORM TO THE DESIGN AND TO THE SATISFACTION OF THE CITY OF PRINCE GEORGE BUILDING INSPECTOR.
- 2. ELEVATIONS SHOWN ARE FINAL LOT ELEVATIONS.

| LEGEND: | 742.40 FINAL LOT ELEVATION   | /:      |
|---------|------------------------------|---------|
|         | 742.40 TOP OF CURB ELEVATION |         |
|         | DRAINAGE DIRECTION           | ,<br>`` |
|         | DITCH OR SWALE DIRECTION     |         |