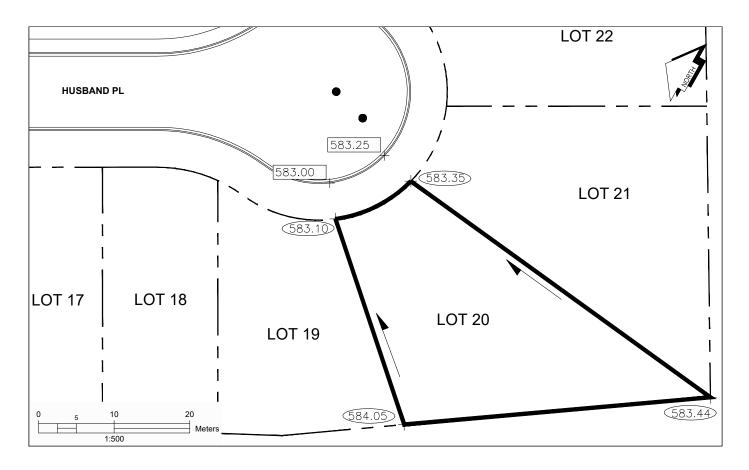

## City of Prince George HISTORY SHEET

| PID:   | 031-276-890 |
|--------|-------------|
| SD/MU: | SD100485    |
| WO:    |             |

CIVIC ADDRESS: 7565 HUSBAND PL LEGAL DESCRIPTION: LOT 20 DISTRICT LOT 2014 PLAN EPP96993

## NOTE:

- 1. THE OCCUPANCY PERMIT WILL BE ISSUED BY THE CITY OF PRINCE GEORGE WHEN THE LOT GRADING AND/OR DRAINAGE SWALES CONFORM TO THE DESIGN AND TO THE SATISFACTION OF THE CITY OF PRINCE GEORGE BUILDING INSPECTOR.
- 2. ELEVATIONS SHOWN ARE FINAL LOT ELEVATIONS.

| LEGEND: |  |
|---------|--|
|         |  |
|         |  |

 742.40
 FINAL LOT ELEVATION

 742.40
 TOP OF CURB ELEVATION

 ORAINAGE DIRECTION
 DITCH OR SWALE DIRECTION