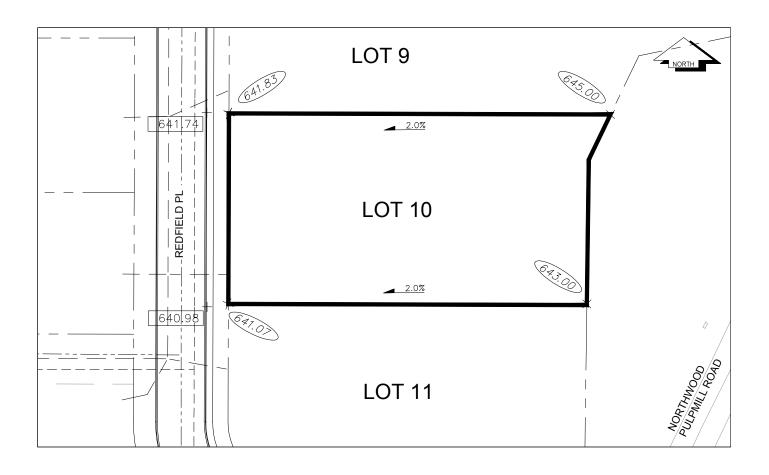

## City of Prince George HISTORY SHEET

| 030-587-107 | PID:   |
|-------------|--------|
|             | SD/MU: |
|             | WO:    |

CIVIC ADDRESS: 2594 REDFIELD PLACE LEGAL DESCRIPTION: LOT# 10 DISTRICT LOT 4377 PLAN EPP56990

## NOTE:

1. THE OCCUPANCY PERMIT WILL BE ISSUED BY THE CITY OF PRINCE GEORGE WHEN THE LOT GRADING AND/OR DRAINAGE SWALES CONFORM TO THE DESIGN PREPARED BY A PROFESSIONAL ENGINEER AT THE DEVELOPMENT STAGE AND TO THE SATISFACTION OF THE CITY OF PRINCE GEORGE BUILDING INSPECTOR.

2. ELEVATIONS SHOWN ARE FINAL LOT ELEVATIONS.

## LEGEND:

 742.40
 FINAL LOT ELEVATION

 742.40
 TOP OF CURB ELEVATION

 DRAINAGE DIRECTION

THE INFORMATION CONTAINED HEREIN IS FOR INTERNAL USE ONLY. NOT TO BE RELIED UPON UNLESS CONFIRMED BY SITE INVESTIGATION.