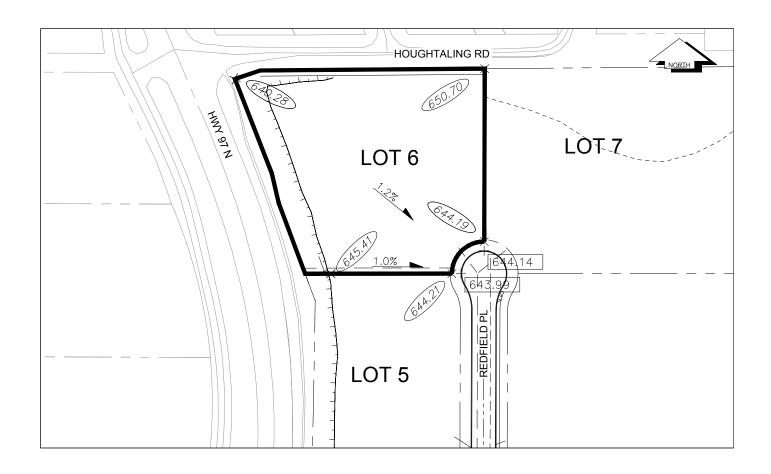

## City of Prince George HISTORY SHEET

| 030-587-069 | PID:   |
|-------------|--------|
|             | SD/MU: |
|             | WO:    |

CIVIC ADDRESS: 2819 REDFIELD PLACE

LEGAL DESCRIPTION: LOT# 6 DISTRICT LOT 4377 PLAN EPP56990

## NOTE:

- 1. THE OCCUPANCY PERMIT WILL BE ISSUED BY THE CITY OF PRINCE GEORGE WHEN THE LOT GRADING AND/OR DRAINAGE SWALES CONFORM TO THE DESIGN PREPARED BY A PROFESSIONAL ENGINEER AT THE DEVELOPMENT STAGE AND TO THE SATISFACTION OF THE CITY OF PRINCE GEORGE BUILDING INSPECTOR.
- 2. ELEVATIONS SHOWN ARE FINAL LOT ELEVATIONS.