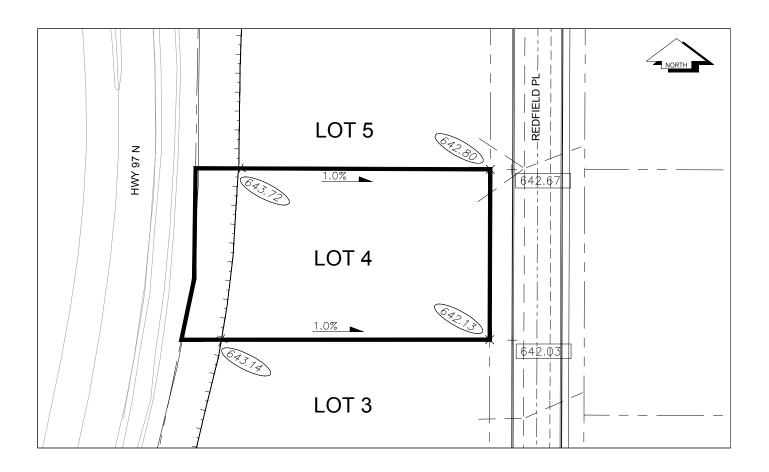

## City of Prince George HISTORY SHEET

| 030-587-034 | PID:   |
|-------------|--------|
|             | SD/MU: |
|             | WO:    |

CIVIC ADDRESS: 2671 REDFIELD PLACE LEGAL DESCRIPTION: LOT# 4 DISTRICT LOT 4377 PLAN EPP56990

## NOTE:

1. THE OCCUPANCY PERMIT WILL BE ISSUED BY THE CITY OF PRINCE GEORGE WHEN THE LOT GRADING AND/OR DRAINAGE SWALES CONFORM TO THE DESIGN PREPARED BY A PROFESSIONAL ENGINEER AT THE DEVELOPMENT STAGE AND TO THE SATISFACTION OF THE CITY OF PRINCE GEORGE BUILDING INSPECTOR.

2. ELEVATIONS SHOWN ARE FINAL LOT ELEVATIONS.

-

## LEGEND:

742.40FINAL LOT ELEVATION742.40TOP OF CURB ELEVATION

------ DRAINAGE DIRECTION

THE INFORMATION CONTAINED HEREIN IS FOR INTERNAL USE ONLY. NOT TO BE RELIED UPON UNLESS CONFIRMED BY SITE INVESTIGATION.