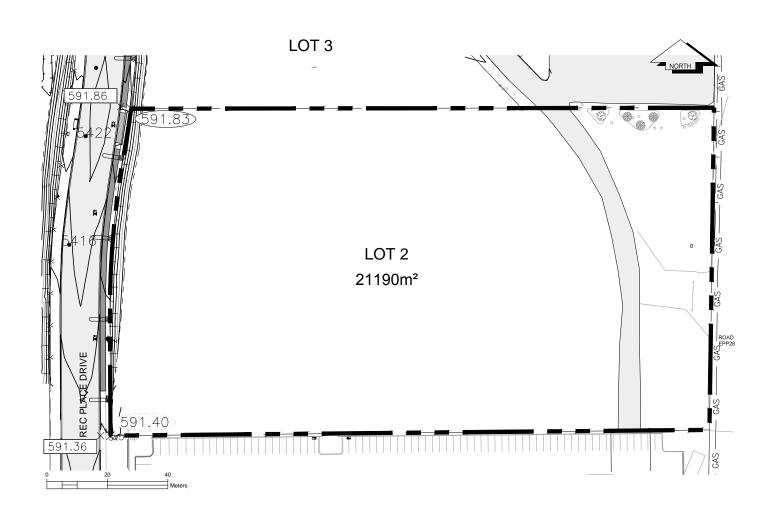

## City of Prince George HISTORY SHEET

PIDs 030463432 030463441 030463459

| PID:   | 029703786 |
|--------|-----------|
| SD/MU: | SD100538  |
| WO:    |           |

CITY OF PRINCE GEORGE

CIVIC ADDRESS:

2700 REC PLACE DRIVE

LEGAL DESCRIPTION: LOT 2 DL 8180 PLAN EPP50758

## NOTE:

- 1. THE OCCUPANCY PERMIT WILL BE ISSUED BY THE CITY OF PRINCE GEORGE WHEN THE LOT GRADING AND/OR DRAINAGE SWALES CONFORM TO THE DESIGN AND TO THE SATISFACTION OF THE CITY OF PRINCE GEORGE BUILDING INSPECTOR.
- 2. ELEVATIONS SHOWN ARE FINAL LOT ELEVATIONS.

LEGEND:

742.40 FINA 742.40 TOP

742.40 FINAL LOT ELEVATION

TOP OF CURB ELEVATION

DRAINAGE DIRECTION

THE INFORMATION CONTAINED HEREIN IS FOR INTERNAL USE ONLY. NOT TO BE RELIED UPON UNLESS CONFIRMED BY SITE INVESTIGATION.