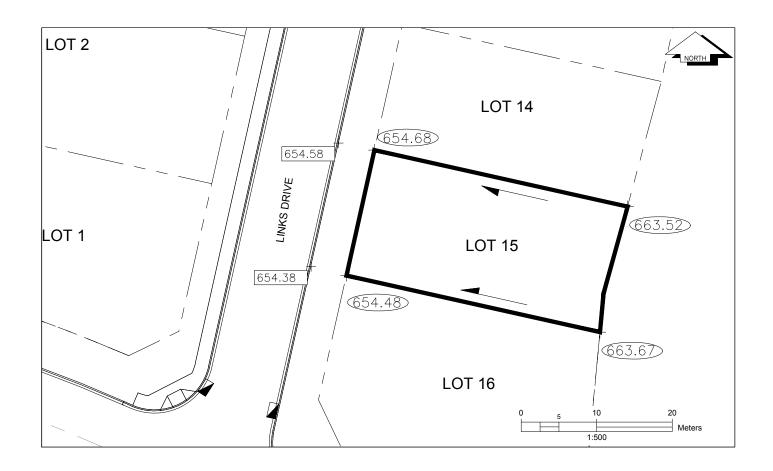

## City of Prince George HISTORY SHEET

| PID:   | 030-361-451 |
|--------|-------------|
| SD/MU: | SD100460    |
| WO:    |             |

CIVIC ADDRESS: 2722 LINKS DRIVE LEGAL DESCRIPTION: LOT 15 DISTRICT LOT 4377 & 7645 PLAN EPP74488

## NOTE:

- 1. THE OCCUPANCY PERMIT WILL BE ISSUED BY THE CITY OF PRINCE GEORGE WHEN THE LOT GRADING AND/OR DRAINAGE SWALES CONFORM TO THE DESIGN AND TO THE SATISFACTION OF THE CITY OF PRINCE GEORGE BUILDING INSPECTOR.
- 2. ELEVATIONS SHOWN ARE FINAL LOT ELEVATIONS.

LEGEND:

742.40FINAL LOT ELEVATION742.40TOP OF CURB ELEVATION

DRAINAGE DIRECTION