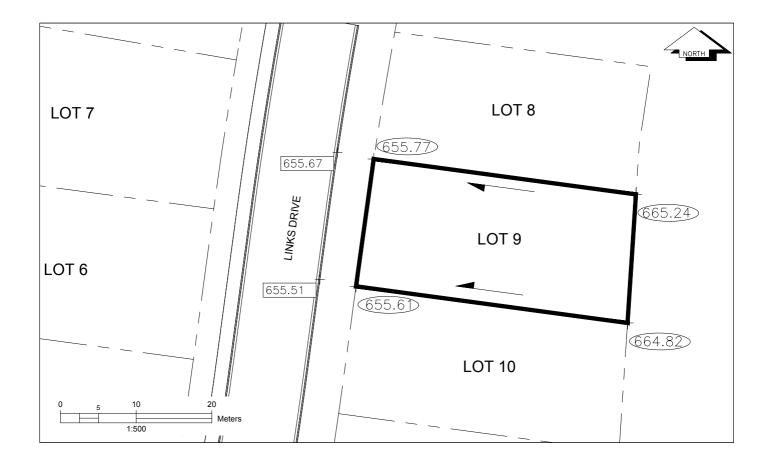

## City of Prince George HISTORY SHEET

| PID:   | 030-361-397 |
|--------|-------------|
| SD/MU: | SD100460    |
| WO:    |             |

CIVIC ADDRESS: 2818 LINKS DRIVE LEGAL DESCRIPTION: LOT 9 DISTRICT LOT 7645 PLAN EPP74488

## NOTE:

- 1. THE OCCUPANCY PERMIT WILL BE ISSUED BY THE CITY OF PRINCE GEORGE WHEN THE LOT GRADING AND/OR DRAINAGE SWALES CONFORM TO THE DESIGN AND TO THE SATISFACTION OF THE CITY OF PRINCE GEORGE BUILDING INSPECTOR.
- 2. ELEVATIONS SHOWN ARE FINAL LOT ELEVATIONS.

LEGEND:

(142.40) FINAL LOT ELEVATION

742.40 TOP OF CURB ELEVATION