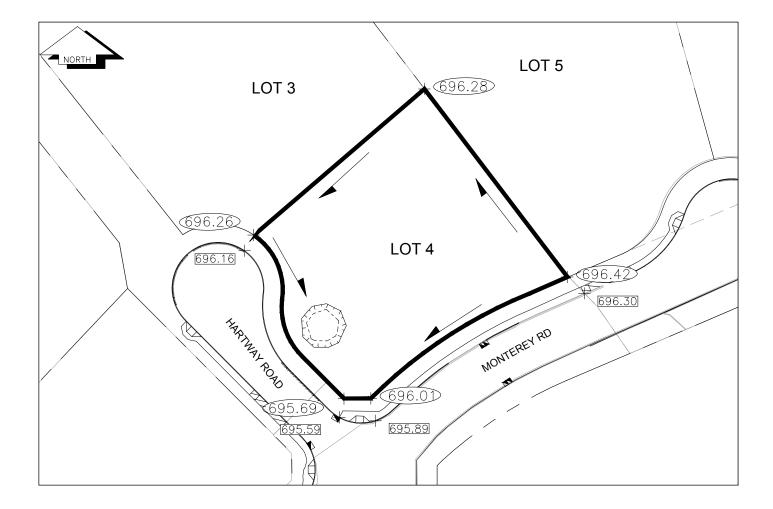

#### PID: 030-094-551

Scale: 1:1000

Legal: LOT 4

D.L.: 4039

PLAN: EPP56988

### Address: 5538 HARTWAY DRIVE

Notes:

1. THE OCCUPANCY PERMIT WILL BE ISSUED BY THE CITY OF PRINCE GEORGE WHEN THE LOT GRADING AND/OR DRAINAGE SWALES CONFORM TO THE

DESIGN PREPARED BY A PROFESSIONAL ENGINEER AT THE DEVELOPMENT STAGE AND TO THE SATISFACTION

## 2. ELEVATIONS SHOWN ARE FINAL LOT ELEVATIONS

(742.40) FINAL LOT ELEVATION 741.90 TOP OF CURB ELEVATION - DRAINAGE DIRECTION

THE INFORMATION CONTAINED HEREIN IS FOR INTERNAL USE ONLY. NOT TO BE RELIED UPON UNLESS CONFIRMED BY THE SITE INSPECTION AND/OR INVESTIGATION