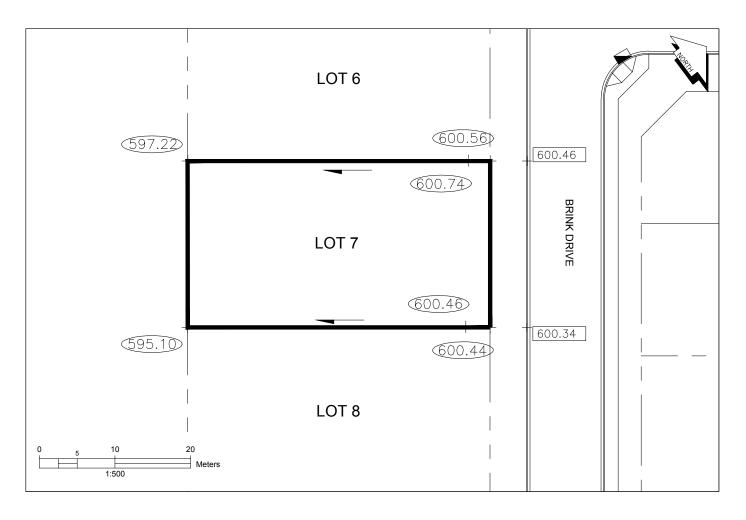

## City of Prince George HISTORY SHEET

| PID:   | 029-974-801 |
|--------|-------------|
| SD/MU: | SD100508    |
| WO:    |             |

CIVIC ADDRESS: 3983 BRINK DRIVE LEGAL DESCRIPTION: LOT 7 DISTRICT LOT 4376 PLAN EPP63574

## NOTE:

- 1. THE OCCUPANCY PERMIT WILL BE ISSUED BY THE CITY OF PRINCE GEORGE WHEN THE LOT GRADING AND/OR DRAINAGE SWALES CONFORM TO THE DESIGN AND TO THE SATISFACTION OF THE CITY OF PRINCE GEORGE BUILDING INSPECTOR.
- 2. ELEVATIONS SHOWN ARE FINAL LOT ELEVATIONS.

## LEGEND:

(42.40) FINAL LOT ELEVATION 742.40

TOP OF CURB ELEVATION LOT DRAINAGE DIRECTION DITCH OR SWALE DIRECTION