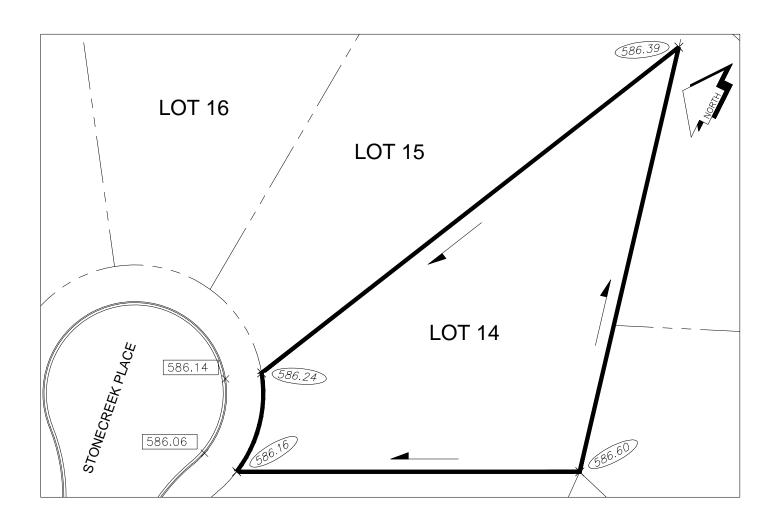

## HISTORY SHEET LOT GRADING INFORMATION

029-917-735 PID: Scale: 1:500

PLAN: EPP53901 Legal: LOT 14 D.L.: 2014

Address: 7015 STONECREEK PLACE

Notes:

1. THE OCCUPANCY PERMIT WILL BE ISSUED BY THE CITY OF PRINCE GEORGE WHEN THE LOT GRADING AND/OR DRAINAGE SWALES CONFORM TO THE

DESIGN AND TO THE SATISFACTION OF THE CITY OF PRINCE GEORGE BUILDING INSPECTOR.

2. ELEVATIONS SHOWN ARE FINAL LOT ELEVATIONS

742.40 FINAL LOT ELEVATION TOP OF CURB ELEVATION DRAINAGE DIRECTION

THE INFORMATION CONTAINED HEREIN IS FOR INTERNAL USE ONLY. NOT TO BE RELIED UPON UNLESS CONFIRMED BY THE SITE INSPECTION AND/OR INVESTIGATION