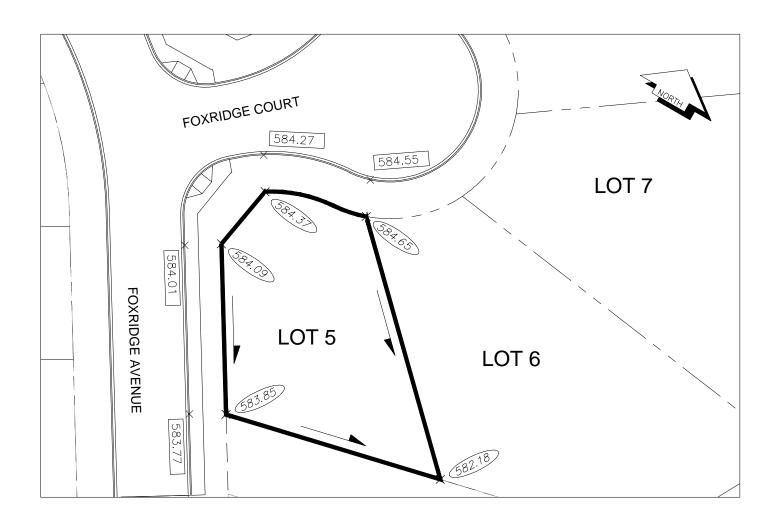

## HISTORY SHEET LOT GRADING INFORMATION

029-917-646 PID: Scale: 1:500

PLAN: EPP53901 Legal: LOT 5 D.L.: 2014

Address: 7158 FOXRIDGE COURT

Notes:

1. THE OCCUPANCY PERMIT WILL BE ISSUED BY THE CITY OF PRINCE GEORGE WHEN THE LOT GRADING AND/OR DRAINAGE SWALES CONFORM TO THE

DESIGN AND TO THE SATISFACTION OF THE CITY OF PRINCE GEORGE BUILDING INSPECTOR.

2. ELEVATIONS SHOWN ARE FINAL LOT ELEVATIONS

742.40 FINAL LOT ELEVATION TOP OF CURB ELEVATION DRAINAGE DIRECTION

THE INFORMATION CONTAINED HEREIN IS FOR INTERNAL USE ONLY. NOT TO BE RELIED UPON UNLESS CONFIRMED BY THE SITE INSPECTION AND/OR INVESTIGATION