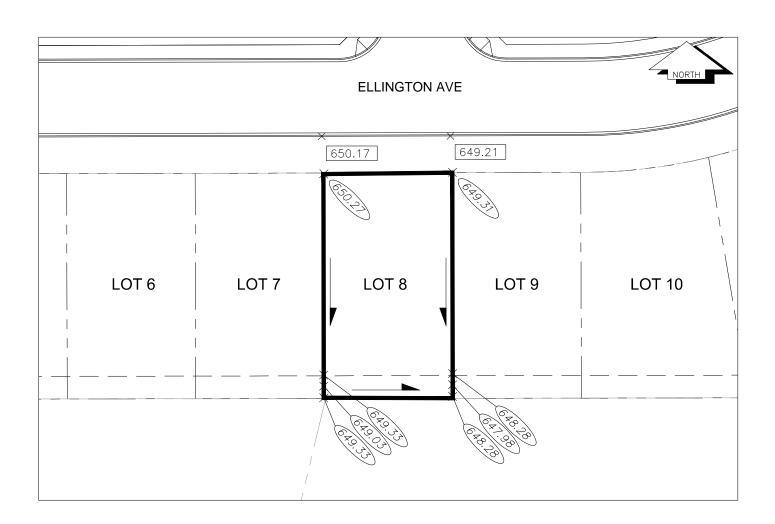

## HISTORY SHEET LOT GRADING INFORMATION

PID: 029-734-801

Legal: LOT 8

D.L.: 1433

PLAN: EPP55599

Address: 2955 ELLINGTON AVE

Notes:

1. THE OCCUPANCY PERMIT WILL BE ISSUED BY THE CITY OF PRINCE GEORGE WHEN THE LOT GRADING AND/OR DRAINAGE SWALES CONFORM TO THE DESIGN AND TO THE SATISFACTION OF THE CITY OF PRINCE GEORGE BUILDING INSPECTOR.

2. ELEVATIONS SHOWN ARE FINAL LOT ELEVATION

741.90

TOP OF CURB ELEVATION

THE INFORMATION CONTAINED HEREIN IS FOR INTERNAL USE ONLY.

NOT TO BE RELIED UPON UNLESS CONFIRMED BY THE SITE INSPECTION AND/OR INVESTIGATION

DRAINAGE DIRECTION