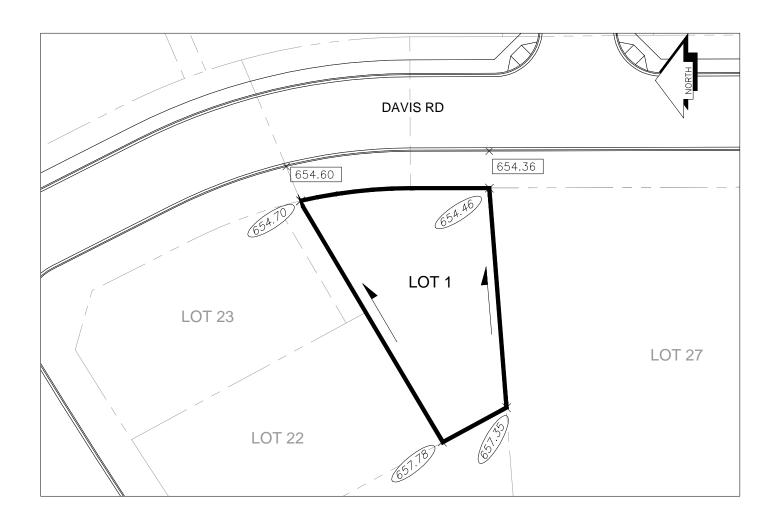

## HISTORY SHEET LOT GRADING INFORMATION

029-734-738 PID: Scale: 1:500

PLAN: EPP55599 Legal: LOT 1 D.L.: 1433

Address: 4017 DAVIS RD

Notes:

1. THE OCCUPANCY PERMIT WILL BE ISSUED BY THE CITY OF PRINCE GEORGE WHEN THE LOT GRADING AND/OR DRAINAGE SWALES CONFORM TO THE

DESIGN AND TO THE SATISFACTION OF THE CITY OF PRINCE GEORGE BUILDING INSPECTOR.

2. ELEVATIONS SHOWN ARE FINAL LOT ELEVATIONS

742.40 FINAL LOT ELEVATION TOP OF CURB ELEVATION DRAINAGE DIRECTION

THE INFORMATION CONTAINED HEREIN IS FOR INTERNAL USE ONLY. NOT TO BE RELIED UPON UNLESS CONFIRMED BY THE SITE INSPECTION AND/OR INVESTIGATION