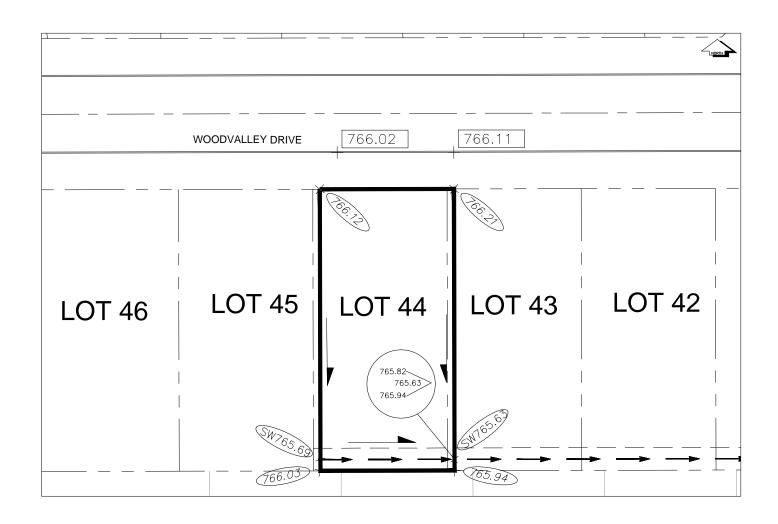

## HISTORY SHEET LOT GRADING INFORMATION

029-723-647 PID: Scale: 1:500 Legal: LOT 44 D.L.: 2425 PLAN: EPP55596 Address: 5453 WOODVALLEY DRIVE Notes: 1. THE OCCUPANCY PERMIT WILL BE ISSUED BY THE CITY OF PRINCE GEORGE WHEN THE LOT GRADING AND/OR DRAINAGE SWALES CONFORM TO THE DESIGN AND TO THE SATISFACTION OF THE CITY OF PRINCE GEORGE BUILDING INSPECTOR. 2. ELEVATIONS SHOWN ARE FINAL LOT ELEVATIONS 100.00 FINAL LOT ELEVATION SW 742.40 BOTTOM OF SWALE ELEVATION 100.00 TOP OF CURB ELEVATION DRAINAGE SWALE DIRECTION DRAINAGE DIRECTION