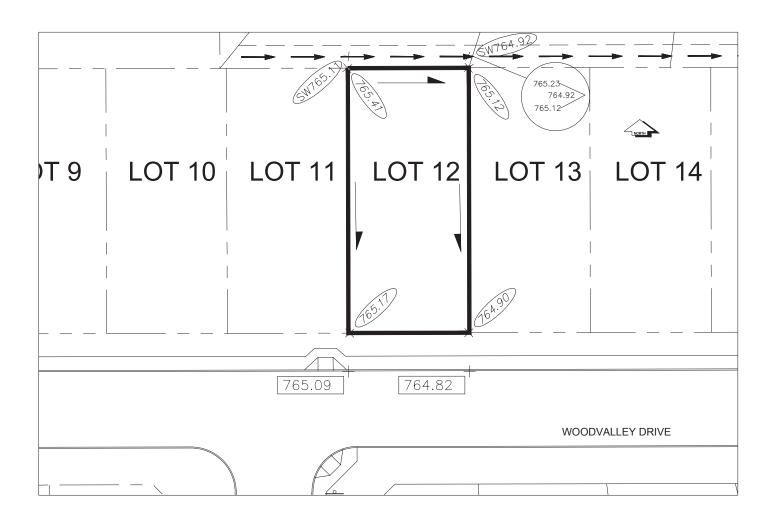

## HISTORY SHEET LOT GRADING INFORMATION

029-723-329 PID: Scale: 1:500 Legal: LOT 12 D.L.: 2425 PLAN: EPP55596

## Address: 5284 WOODVALLEY DRIVE

Notes:

1. THE OCCUPANCY PERMIT WILL BE ISSUED BY THE CITY OF PRINCE GEORGE WHEN THE LOT GRADING AND/OR DRAINAGE SWALES CONFORM TO THE

DESIGN AND TO THE SATISFACTION OF THE CITY OF PRINCE GEORGE BUILDING INSPECTOR.

2. ELEVATIONS SHOWN ARE FINAL LOT ELEVATIONS

100.00 FINAL LOT ELEVATION 100.00 TOP OF CURB ELEVATION DRAINAGE DIRECTION

SW 742.40 BOTTOM OF SWALE ELEVATION DRAINAGE SWALE DIRECTION

THE INFORMATION CONTAINED HEREIN IS FOR INTERNAL USE ONLY. NOT TO BE RELIED UPON UNLESS CONFIRMED BY THE SITE INSPECTION AND/OR INVESTIGATION