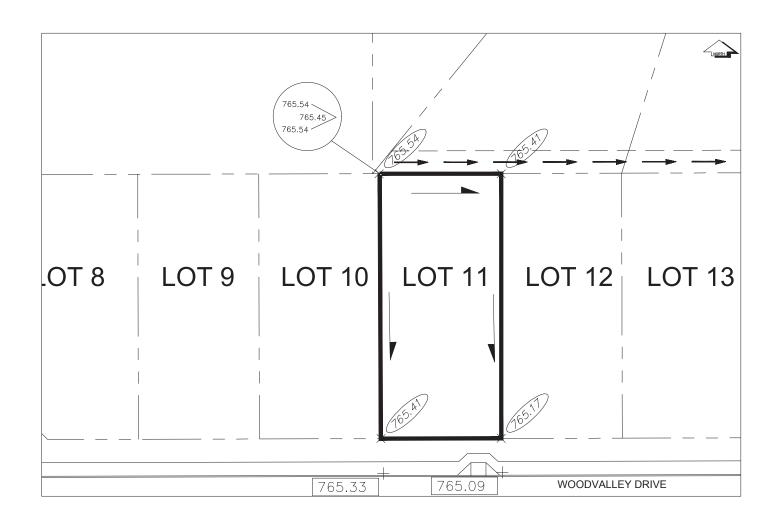

## HISTORY SHEET LOT GRADING INFORMATION

029-723-311 PID: Scale: 1:500 Legal: LOT 11 D.L.: 2425 PLAN: EPP55596 Address: 5322 WOODVALLEY DRIVE Notes: 1. THE OCCUPANCY PERMIT WILL BE ISSUED BY THE CITY OF PRINCE GEORGE WHEN THE LOT GRADING AND/OR DRAINAGE SWALES CONFORM TO THE DESIGN AND TO THE SATISFACTION OF THE CITY OF PRINCE GEORGE BUILDING INSPECTOR. 2. ELEVATIONS SHOWN ARE FINAL LOT ELEVATIONS 100.00 FINAL LOT ELEVATION SW 742.40 BOTTOM OF SWALE ELEVATION 100.00 TOP OF CURB ELEVATION DRAINAGE SWALE DIRECTION DRAINAGE DIRECTION