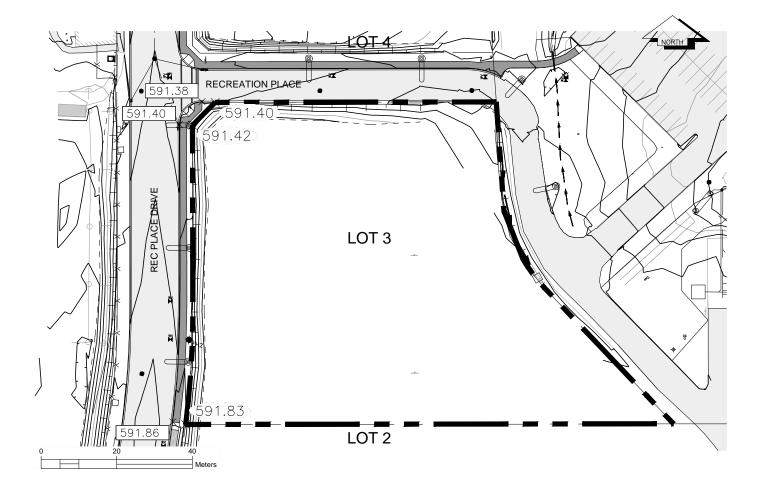

## City of Prince George HISTORY SHEET

| 029703794 | PID:   |
|-----------|--------|
|           | SD/MU: |
|           | WO:    |

CITY OF PRINCE GEORGE

| CIVIC ADDRESS:     | 2658 RE | C PLACE DRIVE |
|--------------------|---------|---------------|
| LEGAL DESCRIPTION: | LOT 3   | DL 8180       |

PLAN EPP50758

## NOTE:

- 1. THE OCCUPANCY PERMIT WILL BE ISSUED BY THE CITY OF PRINCE GEORGE WHEN THE LOT GRADING AND/OR DRAINAGE SWALES CONFORM TO THE DESIGN AND TO THE SATISFACTION OF THE CITY OF PRINCE GEORGE BUILDING INSPECTOR.
- 2. ELEVATIONS SHOWN ARE FINAL LOT ELEVATIONS.

LEGEND:

742.40FINAL LOT ELEVATION742.40TOP OF CURB ELEVATIONContractionDRAINAGE DIRECTION

THE INFORMATION CONTAINED HEREIN IS FOR INTERNAL USE ONLY. NOT TO BE RELIED UPON UNLESS CONFIRMED BY SITE INVESTIGATION.