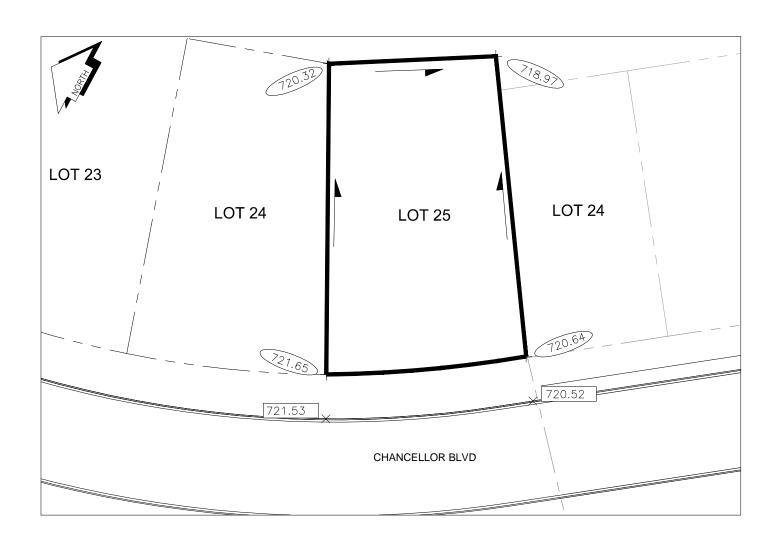

## HISTORY SHEET LOT GRADING INFORMATION

029-639-328 PID: Scale: 1:500

PLAN: EPP51089 Legal: LOT 25 D.L.: 905

Address: 2474 CHANCELLOR BLVD

Notes:

1. THE OCCUPANCY PERMIT WILL BE ISSUED BY THE CITY OF PRINCE GEORGE WHEN THE LOT GRADING AND/OR DRAINAGE SWALES CONFORM TO THE

DESIGN AND TO THE SATISFACTION OF THE CITY OF PRINCE GEORGE BUILDING INSPECTOR.

2. ELEVATIONS SHOWN ARE FINAL LOT ELEVATIONS

742.40 FINAL LOT ELEVATION 741.90 TOP OF CURB ELEVATION DRAINAGE DIRECTION

THE INFORMATION CONTAINED HEREIN IS FOR INTERNAL USE ONLY. NOT TO BE RELIED UPON UNLESS CONFIRMED BY THE SITE INSPECTION AND/OR INVESTIGATION