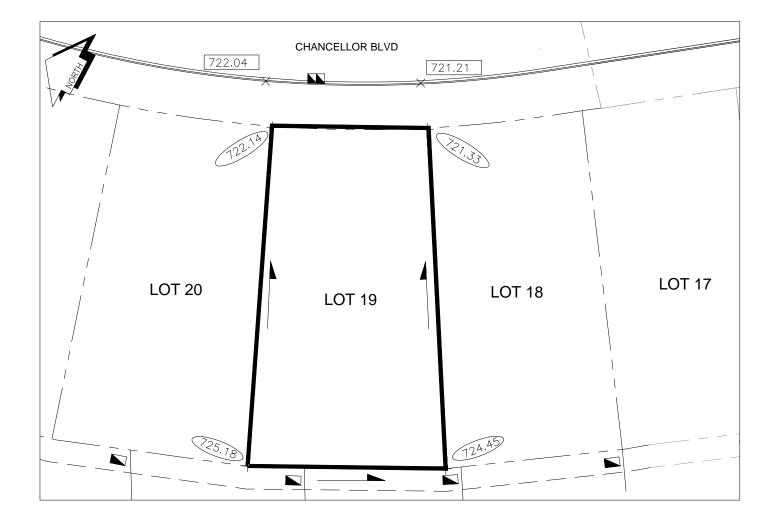

## 029-639-263 PID:

Scale: 1:500

Legal: LOT 19

D.L.: 905

PLAN: EPP51089

## Address: 2471 CHANCELLOR BLVD

Notes:

1. THE OCCUPANCY PERMIT WILL BE ISSUED BY THE CITY OF PRINCE GEORGE WHEN THE LOT GRADING AND/OR DRAINAGE SWALES CONFORM TO THE

DESIGN AND TO THE SATISFACTION OF THE CITY OF PRINCE GEORGE BUILDING INSPECTOR.

## 2. ELEVATIONS SHOWN ARE FINAL LOT ELEVATIONS

742.40 FINAL LOT ELEVATION 741.90 TOP OF CURB ELEVATION DRAINAGE DIRECTION

THE INFORMATION CONTAINED HEREIN IS FOR INTERNAL USE ONLY. NOT TO BE RELIED UPON UNLESS CONFIRMED BY THE SITE INSPECTION AND/OR INVESTIGATION