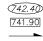

## 2. ELEVATIONS SHOWN ARE FINAL LOT ELEVATIONS

742.40 FINAL LOT ELEVATION 741.90 TOP OF CURB ELEVATION DRAINAGE DIRECTION

THE INFORMATION CONTAINED HEREIN IS FOR INTERNAL USE ONLY. NOT TO BE RELIED UPON UNLESS CONFIRMED BY THE SITE INSPECTION AND/OR INVESTIGATION