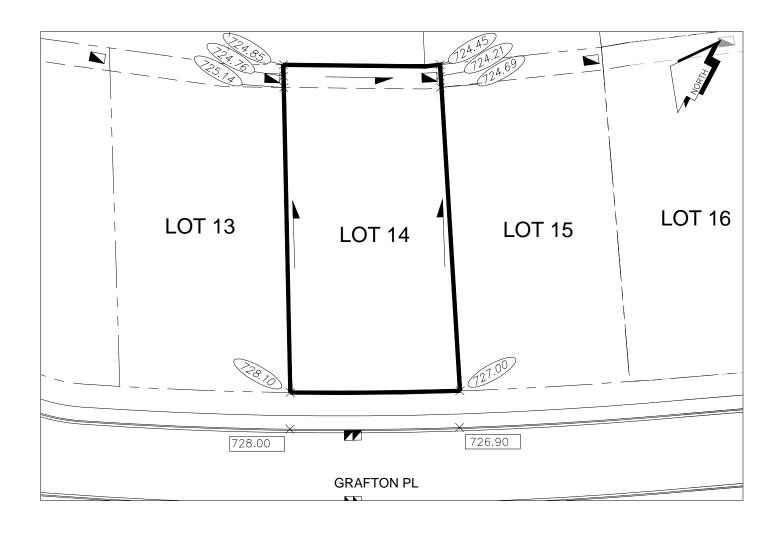

## HISTORY SHEET LOT GRADING INFORMATION

029-639-212 PID: Scale: 1:500

PLAN: EPP51089 Legal: LOT 14 D.L.: 905

Address: 2466 GRAFTON PL

Notes:

1. THE OCCUPANCY PERMIT WILL BE ISSUED BY THE CITY OF PRINCE GEORGE WHEN THE LOT GRADING AND/OR DRAINAGE SWALES CONFORM TO THE

DESIGN AND TO THE SATISFACTION OF THE CITY OF PRINCE GEORGE BUILDING INSPECTOR.

2. ELEVATIONS SHOWN ARE FINAL LOT ELEVATIONS

742.40 FINAL LOT ELEVATION 741.90 TOP OF CURB ELEVATION DRAINAGE DIRECTION

THE INFORMATION CONTAINED HEREIN IS FOR INTERNAL USE ONLY. NOT TO BE RELIED UPON UNLESS CONFIRMED BY THE SITE INSPECTION AND/OR INVESTIGATION