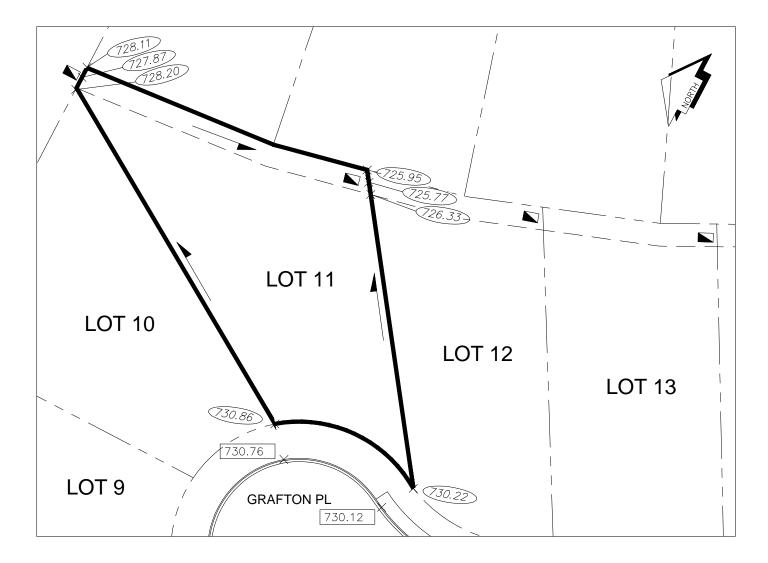

## 029-639-182 PID:

Scale: 1:500

Legal: LOT 11

D.L.: 905

PLAN: EPP51089

## Address: 2444 GRAFTON PL

Notes:

1. THE OCCUPANCY PERMIT WILL BE ISSUED BY THE CITY OF PRINCE GEORGE WHEN THE LOT GRADING AND/OR DRAINAGE SWALES CONFORM TO THE

DESIGN AND TO THE SATISFACTION OF THE CITY OF PRINCE GEORGE BUILDING INSPECTOR.

## 2. ELEVATIONS SHOWN ARE FINAL LOT ELEVATIONS

(742.40) FINAL LOT ELEVATION 741.90 TOP OF CURB ELEVATION DRAINAGE DIRECTION

THE INFORMATION CONTAINED HEREIN IS FOR INTERNAL USE ONLY. NOT TO BE RELIED UPON UNLESS CONFIRMED BY THE SITE INSPECTION AND/OR INVESTIGATION