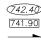

## 2. ELEVATIONS SHOWN ARE FINAL LOT ELEVATIONS

(742.40) FINAL LOT ELEVATION 741.90 TOP OF CURB ELEVATION DRAINAGE DIRECTION

THE INFORMATION CONTAINED HEREIN IS FOR INTERNAL USE ONLY. NOT TO BE RELIED UPON UNLESS CONFIRMED BY THE SITE INSPECTION AND/OR INVESTIGATION