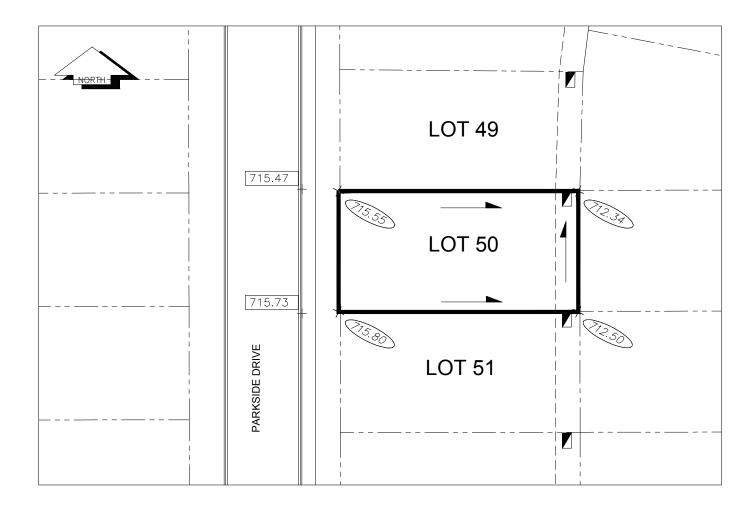

## 029-310-741 PID:

Scale: 1:500

Legal: LOT 50

D.L.: 2003

PLAN: EPP31288

## Address: 4912 PARKSIDE DR

Notes:

1. THE OCCUPANCY PERMIT WILL BE ISSUED BY THE CITY OF PRINCE GEORGE WHEN THE LOT GRADING AND/OR DRAINAGE SWALES CONFORM TO THE

DESIGN AND TO THE SATISFACTION OF THE CITY OF PRINCE GEORGE BUILDING INSPECTOR.

## 2. ELEVATIONS SHOWN ARE FINAL LOT ELEVATIONS

(12.40) FINAL LOT ELEVATION 741.90 TOP OF CURB ELEVATION DRAINAGE DIRECTION

THE INFORMATION CONTAINED HEREIN IS FOR INTERNAL USE ONLY. NOT TO BE RELIED UPON UNLESS CONFIRMED BY THE SITE INSPECTION AND/OR INVESTIGATION