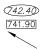

## 2. ELEVATIONS SHOWN ARE FINAL LOT ELEVATIONS

(12.40) FINAL LOT ELEVATION 741.90 TOP OF CURB ELEVATION DRAINAGE DIRECTION

THE INFORMATION CONTAINED HEREIN IS FOR INTERNAL USE ONLY. NOT TO BE RELIED UPON UNLESS CONFIRMED BY THE SITE INSPECTION AND/OR INVESTIGATION