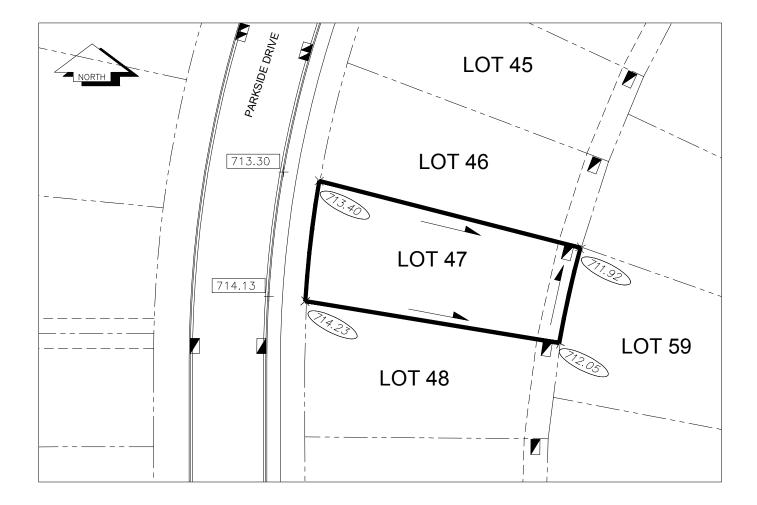

## 029-310-717 PID:

Scale: 1:500

Legal: LOT 47

D.L.: 2003

PLAN: EPP31288

## Address: 4842 PARKSIDE DR

Notes:

1. THE OCCUPANCY PERMIT WILL BE ISSUED BY THE CITY OF PRINCE GEORGE WHEN THE LOT GRADING AND/OR DRAINAGE SWALES CONFORM TO THE

DESIGN AND TO THE SATISFACTION OF THE CITY OF PRINCE GEORGE BUILDING INSPECTOR.

## 2. ELEVATIONS SHOWN ARE FINAL LOT ELEVATIONS

(12.40) FINAL LOT ELEVATION 741.90 TOP OF CURB ELEVATION DRAINAGE DIRECTION

THE INFORMATION CONTAINED HEREIN IS FOR INTERNAL USE ONLY. NOT TO BE RELIED UPON UNLESS CONFIRMED BY THE SITE INSPECTION AND/OR INVESTIGATION