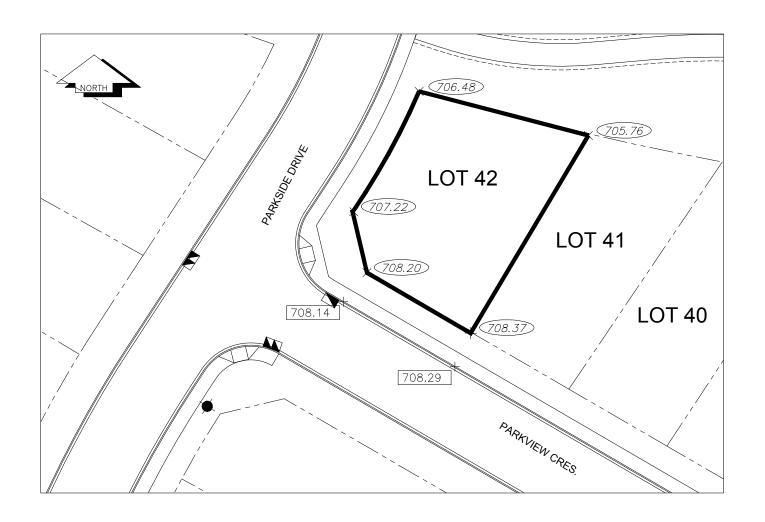

## HISTORY SHEET LOT GRADING INFORMATION

029-310-661 PID: Scale: 1:500

Legal: LOT 42 D.L.: 2003 PLAN: EPP31288

## Address: 3012 PARKVIEW CRES

Notes:

1. THE OCCUPANCY PERMIT WILL BE ISSUED BY THE CITY OF PRINCE GEORGE WHEN THE LOT GRADING AND/OR DRAINAGE SWALES CONFORM TO THE

DESIGN AND TO THE SATISFACTION OF THE CITY OF PRINCE GEORGE BUILDING INSPECTOR.

2. ELEVATIONS SHOWN ARE FINAL LOT ELEVATIONS

742.40 FINAL LOT ELEVATION TOP OF CURB ELEVATION DRAINAGE DIRECTION

THE INFORMATION CONTAINED HEREIN IS FOR INTERNAL USE ONLY. NOT TO BE RELIED UPON UNLESS CONFIRMED BY THE SITE INSPECTION AND/OR INVESTIGATION