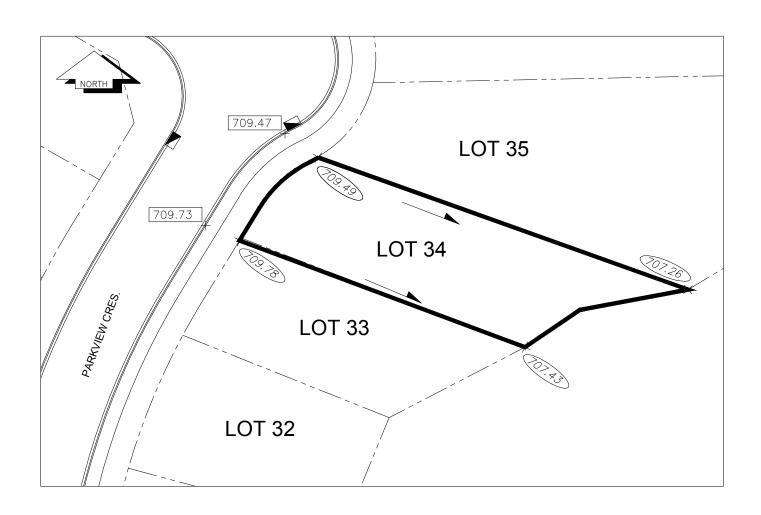

## HISTORY SHEET LOT GRADING INFORMATION

029-310-580 PID: Scale: 1:500

Legal: LOT 34 D.L.: 2003 PLAN: EPP31288

## Address: 3356 PARKVIEW CRES

Notes:

1. THE OCCUPANCY PERMIT WILL BE ISSUED BY THE CITY OF PRINCE GEORGE WHEN THE LOT GRADING AND/OR DRAINAGE SWALES CONFORM TO THE

DESIGN AND TO THE SATISFACTION OF THE CITY OF PRINCE GEORGE BUILDING INSPECTOR.

2. ELEVATIONS SHOWN ARE FINAL LOT ELEVATIONS

742.40 FINAL LOT ELEVATION TOP OF CURB ELEVATION DRAINAGE DIRECTION

THE INFORMATION CONTAINED HEREIN IS FOR INTERNAL USE ONLY. NOT TO BE RELIED UPON UNLESS CONFIRMED BY THE SITE INSPECTION AND/OR INVESTIGATION