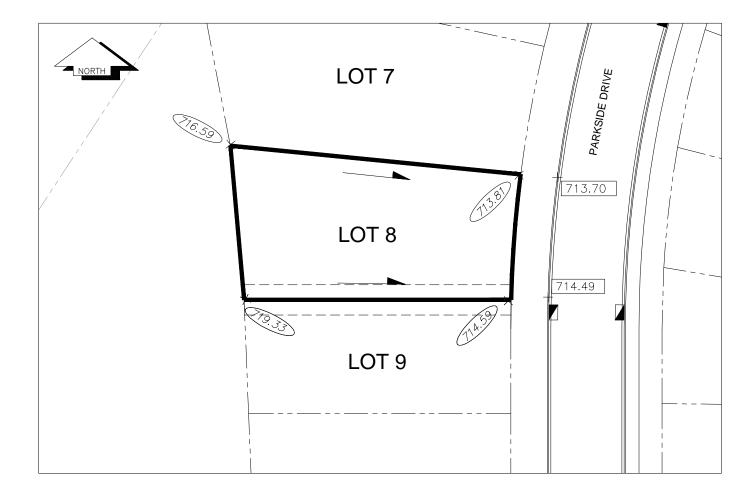

## 029-310-326 PID:

Scale: 1:500

Legal: LOT 8

D.L.: 2003

PLAN: EPP31288

## Address: 4855 PARKSIDE DR

Notes:

1. THE OCCUPANCY PERMIT WILL BE ISSUED BY THE CITY OF PRINCE GEORGE WHEN THE LOT GRADING AND/OR DRAINAGE SWALES CONFORM TO THE

DESIGN AND TO THE SATISFACTION OF THE CITY OF PRINCE GEORGE BUILDING INSPECTOR.

## 2. ELEVATIONS SHOWN ARE FINAL LOT ELEVATIONS

742.40 FINAL LOT ELEVATION 741.90 TOP OF CURB ELEVATION DRAINAGE DIRECTION

THE INFORMATION CONTAINED HEREIN IS FOR INTERNAL USE ONLY. NOT TO BE RELIED UPON UNLESS CONFIRMED BY THE SITE INSPECTION AND/OR INVESTIGATION