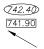

## 2. ELEVATIONS SHOWN ARE FINAL LOT ELEVATIONS

742.40 FINAL LOT ELEVATION 741.90 TOP OF CURB ELEVATION DRAINAGE DIRECTION

THE INFORMATION CONTAINED HEREIN IS FOR INTERNAL USE ONLY. NOT TO BE RELIED UPON UNLESS CONFIRMED BY THE SITE INSPECTION AND/OR INVESTIGATION