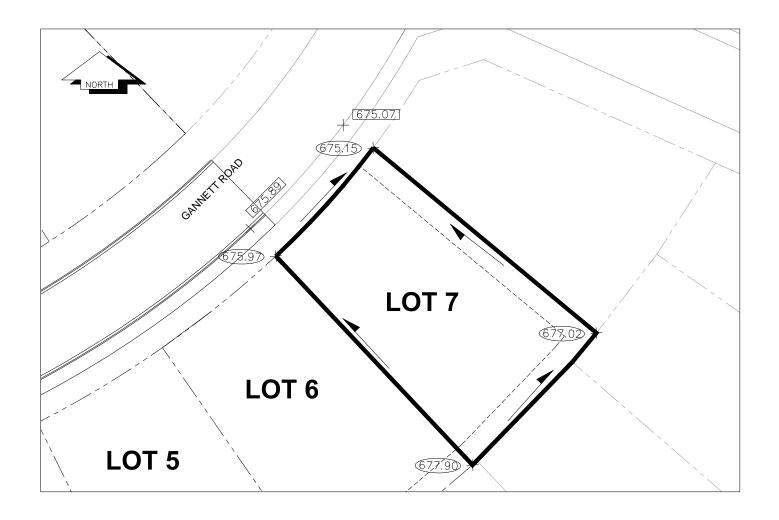

## HISTORY SHEET LOT GRADING INFORMATION

PID: 029253161 Scale: 1:500

D.L.: 2003 PLAN: EPP31607 Legal: LOT 7

Address: 4705 GANNETT RD

Notes:

1. THE OCCUPANCY PERMIT WILL BE ISSUED BY THE CITY OF PRINCE GEORGE WHEN THE LOT GRADING AND/OR DRAINAGE SWALES CONFORM TO THE

DESIGN AND TO THE SATISFACTION OF THE CITY OF PRINCE GEORGE BUILDING INSPECTOR.

2. ELEVATIONS SHOWN ARE FINAL LOT ELEVATIONS

741.90 TOP OF CURB ELEVATION DRAINAGE DIRECTION

THE INFORMATION CONTAINED HEREIN IS FOR INTERNAL USE ONLY. NOT TO BE RELIED UPON UNLESS CONFIRMED BY THE SITE INSPECTION AND/OR INVESTIGATION