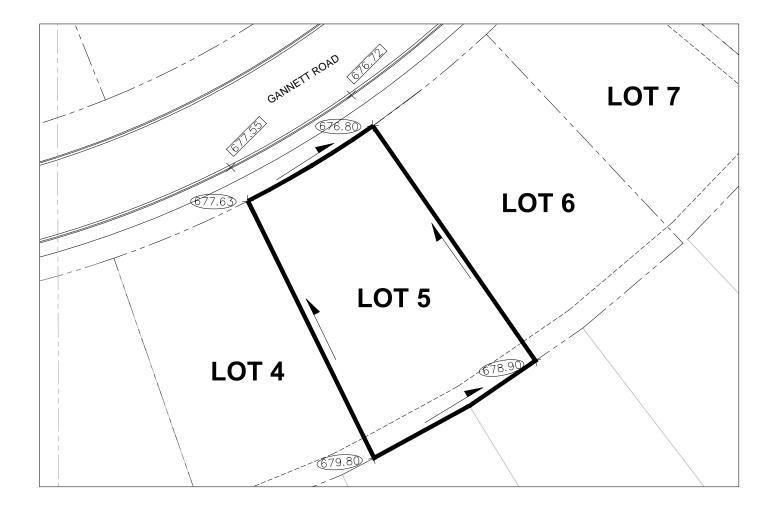

## PID: 029253144

Scale: 1:500

Legal: LOT 5

D.L.: 2003

PLAN: EPP31607

## Address: 4717 GANNETT RD

Notes:

1. THE OCCUPANCY PERMIT WILL BE ISSUED BY THE CITY OF PRINCE GEORGE WHEN THE LOT GRADING AND/OR DRAINAGE SWALES CONFORM TO THE

DESIGN AND TO THE SATISFACTION OF THE CITY OF PRINCE GEORGE BUILDING INSPECTOR.

## 2. ELEVATIONS SHOWN ARE FINAL LOT ELEVATIONS

742.40 FINAL LOT ELEVATION TOP OF CURB ELEVATION DRAINAGE DIRECTION

THE INFORMATION CONTAINED HEREIN IS FOR INTERNAL USE ONLY. NOT TO BE RELIED UPON UNLESS CONFIRMED BY THE SITE INSPECTION AND/OR INVESTIGATION