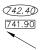

## 2. ELEVATIONS SHOWN ARE FINAL LOT ELEVATIONS

742.40 FINAL LOT ELEVATION 741.90 TOP OF CURB ELEVATION DRAINAGE DIRECTION

THE INFORMATION CONTAINED HEREIN IS FOR INTERNAL USE ONLY. NOT TO BE RELIED UPON UNLESS CONFIRMED BY THE SITE INSPECTION AND/OR INVESTIGATION