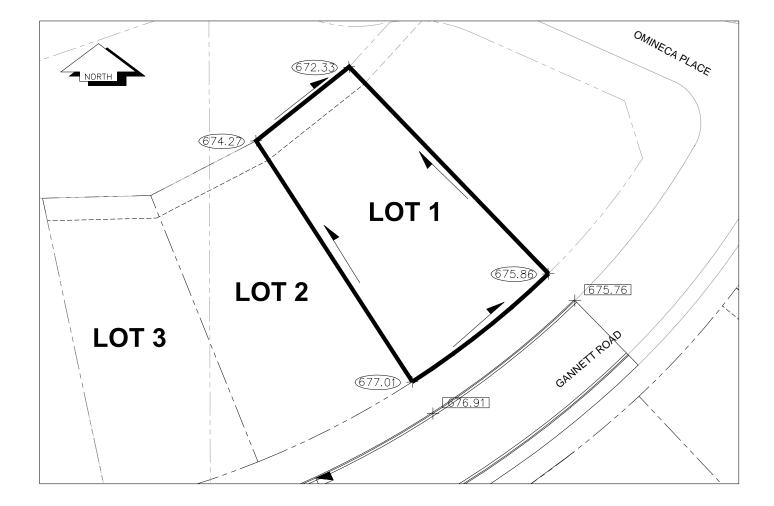

## PID: 029253101

Scale: 1:500

Legal: LOT 1

D.L.: 2003

PLAN: EPP31607

## Address: 4712 GANNETT RD

Notes:

1. THE OCCUPANCY PERMIT WILL BE ISSUED BY THE CITY OF PRINCE GEORGE WHEN THE LOT GRADING AND/OR DRAINAGE SWALES CONFORM TO THE

DESIGN AND TO THE SATISFACTION OF THE CITY OF PRINCE GEORGE BUILDING INSPECTOR.

## 2. ELEVATIONS SHOWN ARE FINAL LOT ELEVATIONS

742.40 FINAL LOT ELEVATION 741.90 TOP OF CURB ELEVATION DRAINAGE DIRECTION

THE INFORMATION CONTAINED HEREIN IS FOR INTERNAL USE ONLY. NOT TO BE RELIED UPON UNLESS CONFIRMED BY THE SITE INSPECTION AND/OR INVESTIGATION