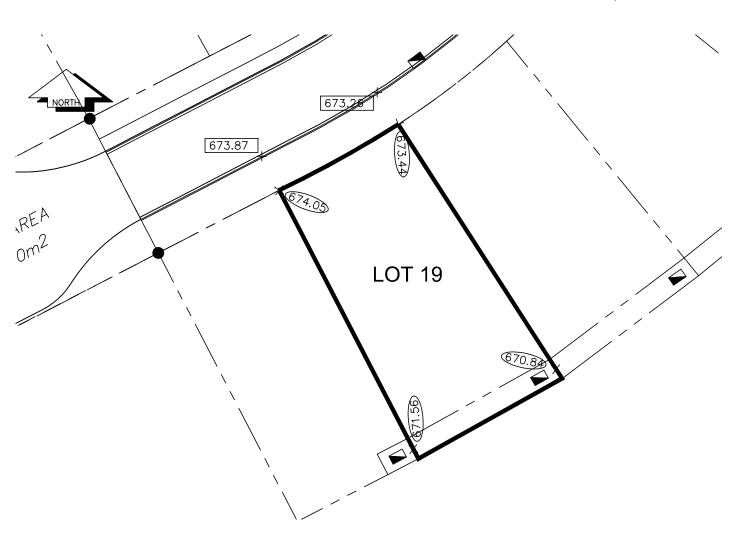

## City of Prince George HISTORY SHEET LOT GRADING INFORMATION

PID: — 028396715 Scale: 1: 500

Legal: LOT 19 D.L.: - 1605 PLAN: - EPP8499

Address: - 2948 VISTA RIDGE DR

Notes:

1. THE OCCUPANCY PERMIT WILL BE ISSUED BY THE CITY OF PRINCE GEORGE WHEN THE LOT GRADING AND/OR DRAINAGE SWALES CONFORM TO THE DESIGN AND TO THE SATISFACTION OF THE CITY OF PRINCE GEORGE BUILDING INSPECTOR.

2. ELEVATIONS SHOWN ARE FINAL LOT ELEVATIONS

742.40 FINAL LOT ELEVATION

741.90 TOP OF CURB ELEVATION

DRAINAGE DIRECTION

₩ 742.40 BOTTOM OF SWALE ELEVATION

DRAINAGE SWALE DIRECTION

THE INFORMATION CONTAINED HEREIN IS FOR INTERNAL USE ONLY.
NOT TO BE RELIED UPON UNLESS CONFIRMED BY THE SITE INSPECTION AND/OR INVESTIGATION.