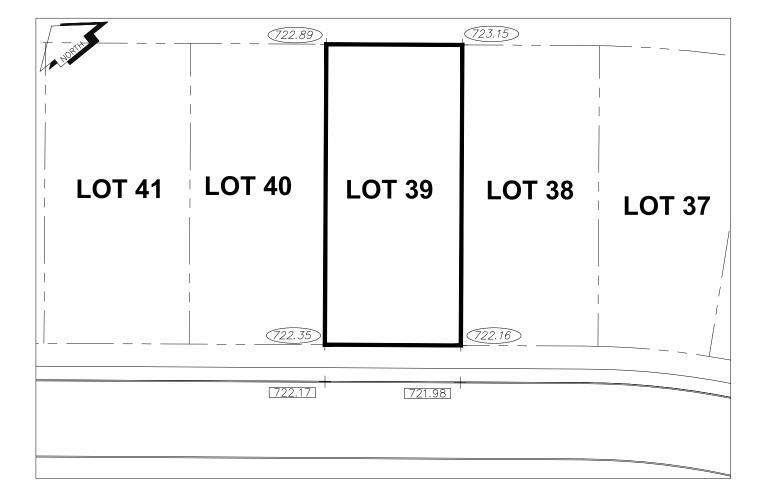

## PID: 028353692

Scale: 1:500

Legal: LOT 39

D.L.: 2003

PLAN: BCP46243

## Address: 2578 MAURICE DR

Notes:

1. THE OCCUPANCY PERMIT WILL BE ISSUED BY THE CITY OF PRINCE GEORGE WHEN THE LOT GRADING AND/OR DRAINAGE SWALES CONFORM TO THE

DESIGN AND TO THE SATISFACTION OF THE CITY OF PRINCE GEORGE BUILDING INSPECTOR.

## 2. ELEVATIONS SHOWN ARE FINAL LOT ELEVATIONS

(742.40) FINAL LOT ELEVATION 741.90 TOP OF CURB ELEVATION DRAINAGE DIRECTION

THE INFORMATION CONTAINED HEREIN IS FOR INTERNAL USE ONLY. NOT TO BE RELIED UPON UNLESS CONFIRMED BY THE SITE INSPECTION AND/OR INVESTIGATION