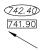

## 2. ELEVATIONS SHOWN ARE FINAL LOT ELEVATIONS

(742.40) FINAL LOT ELEVATION 741.90 TOP OF CURB ELEVATION DRAINAGE DIRECTION

THE INFORMATION CONTAINED HEREIN IS FOR INTERNAL USE ONLY. NOT TO BE RELIED UPON UNLESS CONFIRMED BY THE SITE INSPECTION AND/OR INVESTIGATION