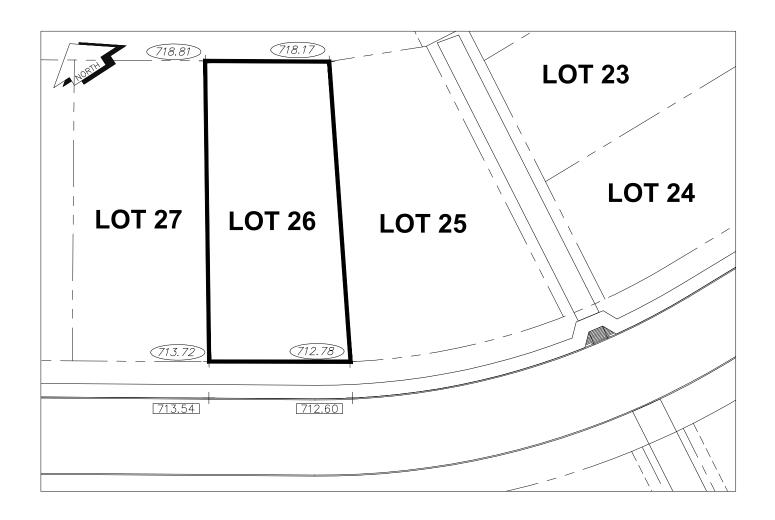

## **HISTORY SHEET** LOT GRADING INFORMATION

PID: 028353561 Scale: 1:500

Legal: LOT 26 D.L.: 2003 PLAN: BCP46243

Address: 2860 MAURICE DR

Notes:

1. THE OCCUPANCY PERMIT WILL BE ISSUED BY THE CITY OF PRINCE GEORGE WHEN THE LOT GRADING AND/OR DRAINAGE SWALES CONFORM TO THE

DESIGN AND TO THE SATISFACTION OF THE CITY OF PRINCE GEORGE BUILDING INSPECTOR.

2. ELEVATIONS SHOWN ARE FINAL LOT ELEVATIONS

242.40 FINAL LOT ELEVATION 741.90 TOP OF CURB ELEVATION DRAINAGE DIRECTION

THE INFORMATION CONTAINED HEREIN IS FOR INTERNAL USE ONLY. NOT TO BE RELIED UPON UNLESS CONFIRMED BY THE SITE INSPECTION AND/OR INVESTIGATION