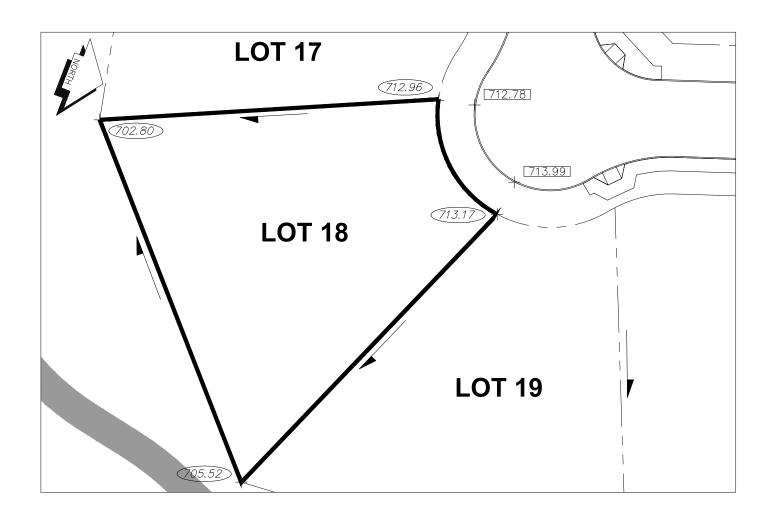

## **HISTORY SHEET** LOT GRADING INFORMATION

PID: 028353480 Scale: 1:500

Legal: LOT 18 D.L.: 2003 PLAN: BCP46243

Address: 2983 MAURICE DR

Notes:

1. THE OCCUPANCY PERMIT WILL BE ISSUED BY THE CITY OF PRINCE GEORGE WHEN THE LOT GRADING AND/OR DRAINAGE SWALES CONFORM TO THE

DESIGN AND TO THE SATISFACTION OF THE CITY OF PRINCE GEORGE BUILDING INSPECTOR.

2. ELEVATIONS SHOWN ARE FINAL LOT ELEVATIONS

741.90 TOP OF CURB ELEVATION DRAINAGE DIRECTION

THE INFORMATION CONTAINED HEREIN IS FOR INTERNAL USE ONLY. NOT TO BE RELIED UPON UNLESS CONFIRMED BY THE SITE INSPECTION AND/OR INVESTIGATION