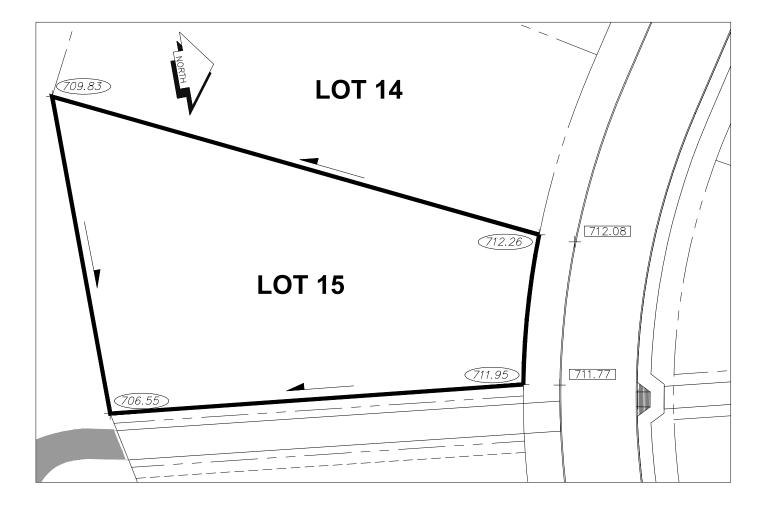

## PID: 028353455

Scale: 1:500

Legal: LOT 15

D.L.: 2003

PLAN: BCP46243

## Address: 2899 MAURICE DR

Notes:

1. THE OCCUPANCY PERMIT WILL BE ISSUED BY THE CITY OF PRINCE GEORGE WHEN THE LOT GRADING AND/OR DRAINAGE SWALES CONFORM TO THE

DESIGN AND TO THE SATISFACTION OF THE CITY OF PRINCE GEORGE BUILDING INSPECTOR.

## 2. ELEVATIONS SHOWN ARE FINAL LOT ELEVATIONS

(242.40) FINAL LOT ELEVATION 741.90 TOP OF CURB ELEVATION DRAINAGE DIRECTION

THE INFORMATION CONTAINED HEREIN IS FOR INTERNAL USE ONLY. NOT TO BE RELIED UPON UNLESS CONFIRMED BY THE SITE INSPECTION AND/OR INVESTIGATION