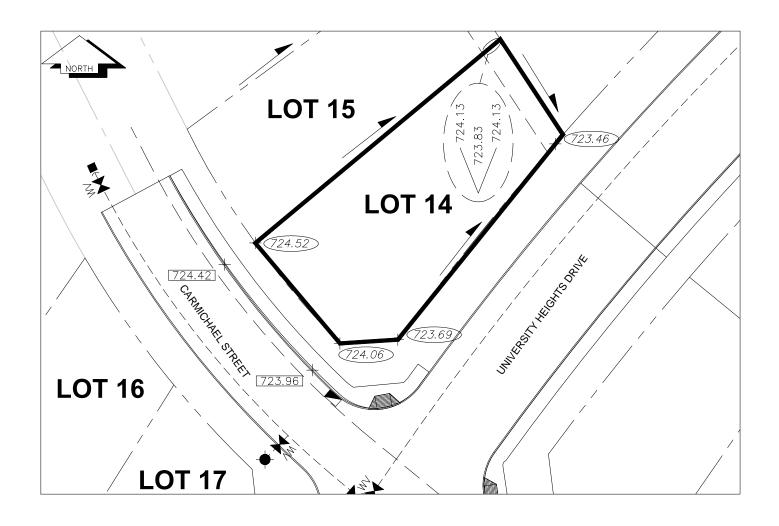

## HISTORY SHEET LOT GRADING INFORMATION

PID: 028110188 Scale: 1:500

Legal: LOT 14 D.L.: 1600 PLAN: BCP42930

Address: 2498 Carmichael Street

Notes:

1. THE OCCUPANCY PERMIT WILL BE ISSUED BY THE CITY OF PRINCE GEORGE WHEN THE LOT GRADING AND/OR DRAINAGE SWALES CONFORM TO THE

DESIGN AND TO THE SATISFACTION OF THE CITY OF PRINCE GEORGE BUILDING INSPECTOR.

2. ELEVATIONS SHOWN ARE FINAL LOT ELEVATIONS

742.40 FINAL LOT ELEVATION TOP OF CURB ELEVATION DRAINAGE DIRECTION

THE INFORMATION CONTAINED HEREIN IS FOR INTERNAL USE ONLY. NOT TO BE RELIED UPON UNLESS CONFIRMED BY THE SITE INSPECTION AND/OR INVESTIGATION