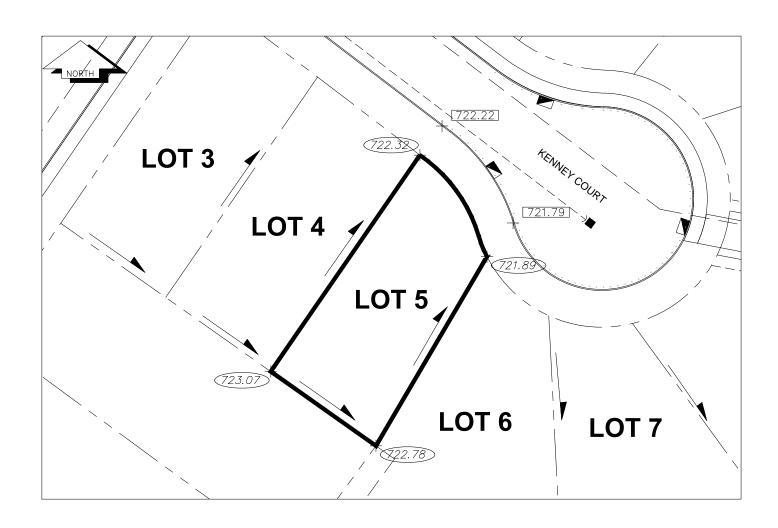

## HISTORY SHEET LOT GRADING INFORMATION

PID: 028110099 Scale: 1:500

Legal: LOT 5 D.L.: 1600 PLAN: BCP42930

Address: 2537 Kenney Court

Notes:

1. THE OCCUPANCY PERMIT WILL BE ISSUED BY THE CITY OF PRINCE GEORGE WHEN THE LOT GRADING AND/OR DRAINAGE SWALES CONFORM TO THE

DESIGN AND TO THE SATISFACTION OF THE CITY OF PRINCE GEORGE BUILDING INSPECTOR.

2. ELEVATIONS SHOWN ARE FINAL LOT ELEVATIONS

742.40 FINAL LOT ELEVATION TOP OF CURB ELEVATION DRAINAGE DIRECTION

THE INFORMATION CONTAINED HEREIN IS FOR INTERNAL USE ONLY. NOT TO BE RELIED UPON UNLESS CONFIRMED BY THE SITE INSPECTION AND/OR INVESTIGATION