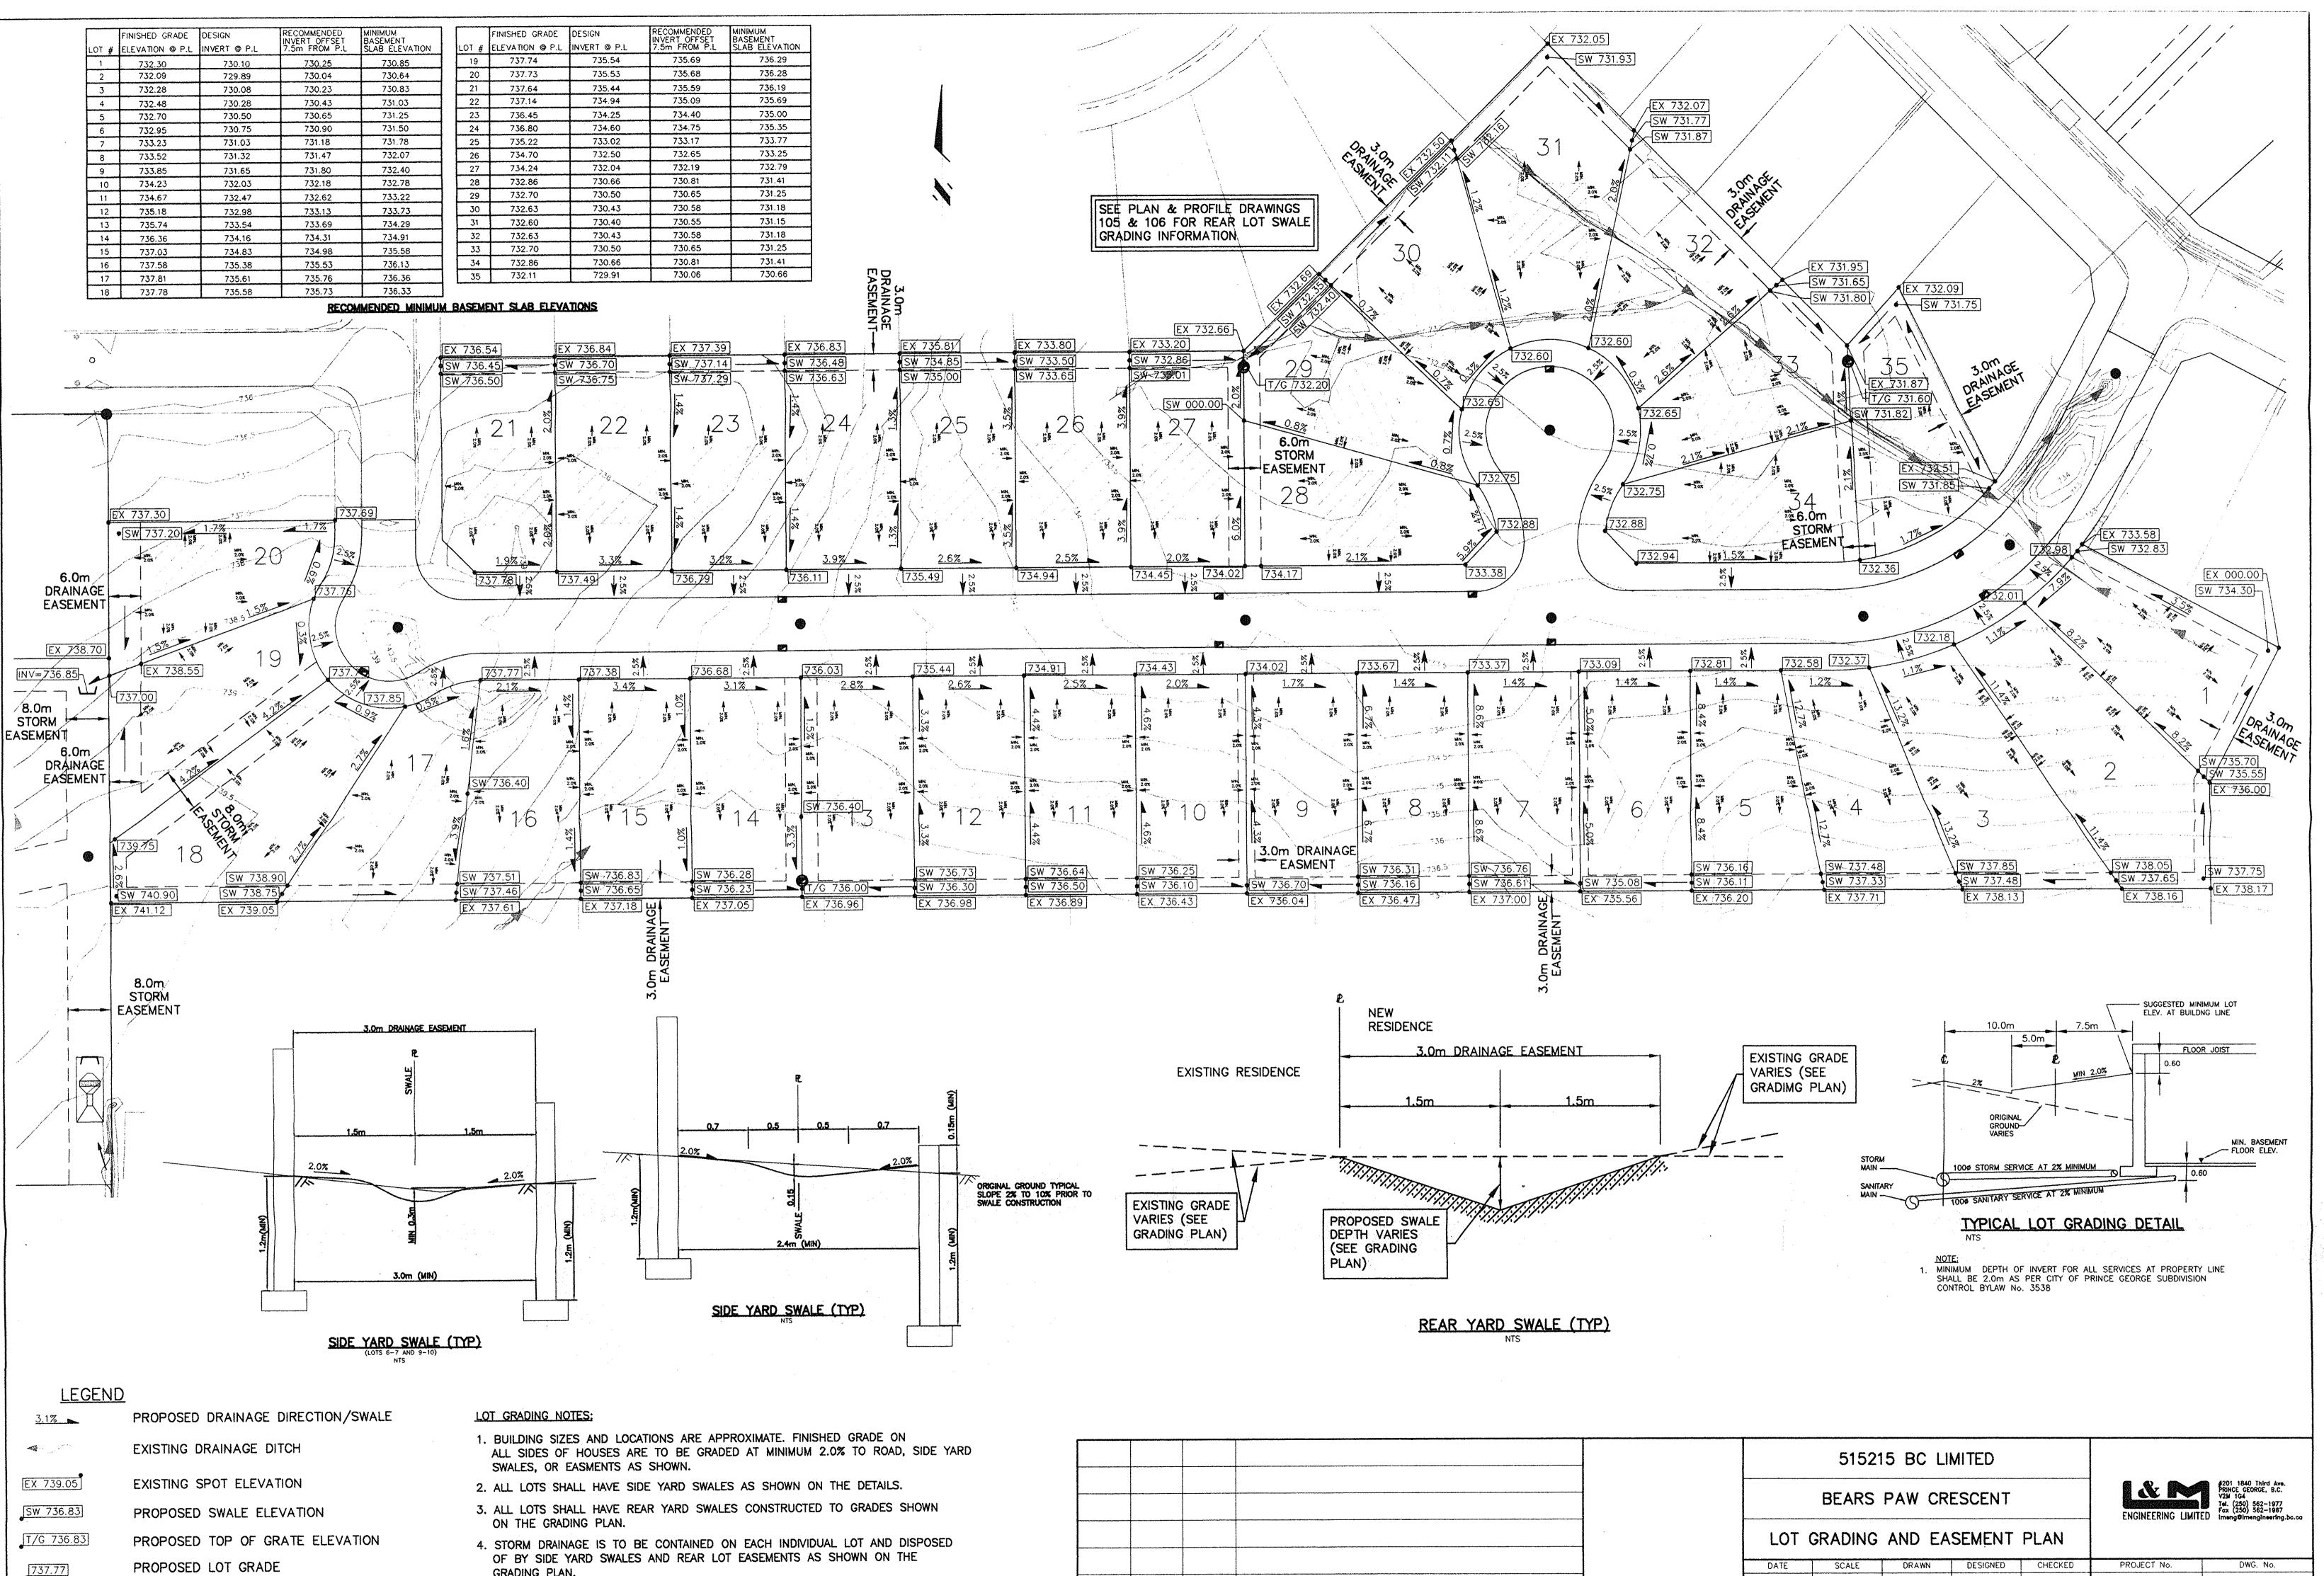

| and the second s | EXISTING DRAINAGE DITCH         |
|--------------------------------------------------------------------------------------------------------------------------------------------------------------------------------------------------------------------------------------------------------------------------------------------------------------------------------------------------------------------------------------------------------------------------------------------------------------------------------------------------------------------------------------------------------------------------------------------------------------------------------------------------------------------------------------------------------------------------------------------------------------------------------------------------------------------------------------------------------------------------------------------------------------------------------------------------------------------------------------------------------------------------------------------------------------------------------------------------------------------------------------------------------------------------------------------------------------------------------------------------------------------------------------------------------------------------------------------------------------------------------------------------------------------------------------------------------------------------------------------------------------------------------------------------------------------------------------------------------------------------------------------------------------------------------------------------------------------------------------------------------------------------------------------------------------------------------------------------------------------------------------------------------------------------------------------------------------------------------------------------------------------------------------------------------------------------------------------------------------------------------|---------------------------------|
| EX 739.05                                                                                                                                                                                                                                                                                                                                                                                                                                                                                                                                                                                                                                                                                                                                                                                                                                                                                                                                                                                                                                                                                                                                                                                                                                                                                                                                                                                                                                                                                                                                                                                                                                                                                                                                                                                                                                                                                                                                                                                                                                                                                                                      | EXISTING SPOT ELEVATION         |
| SW 736.83                                                                                                                                                                                                                                                                                                                                                                                                                                                                                                                                                                                                                                                                                                                                                                                                                                                                                                                                                                                                                                                                                                                                                                                                                                                                                                                                                                                                                                                                                                                                                                                                                                                                                                                                                                                                                                                                                                                                                                                                                                                                                                                      | PROPOSED SWALE ELEVATION        |
| T/G 736.83                                                                                                                                                                                                                                                                                                                                                                                                                                                                                                                                                                                                                                                                                                                                                                                                                                                                                                                                                                                                                                                                                                                                                                                                                                                                                                                                                                                                                                                                                                                                                                                                                                                                                                                                                                                                                                                                                                                                                                                                                                                                                                                     | PROPOSED TOP OF GRATE ELEVATION |
| 737.77                                                                                                                                                                                                                                                                                                                                                                                                                                                                                                                                                                                                                                                                                                                                                                                                                                                                                                                                                                                                                                                                                                                                                                                                                                                                                                                                                                                                                                                                                                                                                                                                                                                                                                                                                                                                                                                                                                                                                                                                                                                                                                                         | PROPOSED LOT GRADE              |
|                                                                                                                                                                                                                                                                                                                                                                                                                                                                                                                                                                                                                                                                                                                                                                                                                                                                                                                                                                                                                                                                                                                                                                                                                                                                                                                                                                                                                                                                                                                                                                                                                                                                                                                                                                                                                                                                                                                                                                                                                                                                                                                                | PROPOSED EASEMENT               |
|                                                                                                                                                                                                                                                                                                                                                                                                                                                                                                                                                                                                                                                                                                                                                                                                                                                                                                                                                                                                                                                                                                                                                                                                                                                                                                                                                                                                                                                                                                                                                                                                                                                                                                                                                                                                                                                                                                                                                                                                                                                                                                                                |                                 |

- GRADING PLAN.

| ł | Rev.No. | Date | Drawn | Description |  |
|---|---------|------|-------|-------------|--|
|   |         |      |       |             |  |
|   |         |      |       |             |  |
|   |         |      |       |             |  |
|   |         |      |       |             |  |
|   |         |      |       |             |  |

104 1226-01-02

JRB

MAY 2004

1:500

DVB

JRB