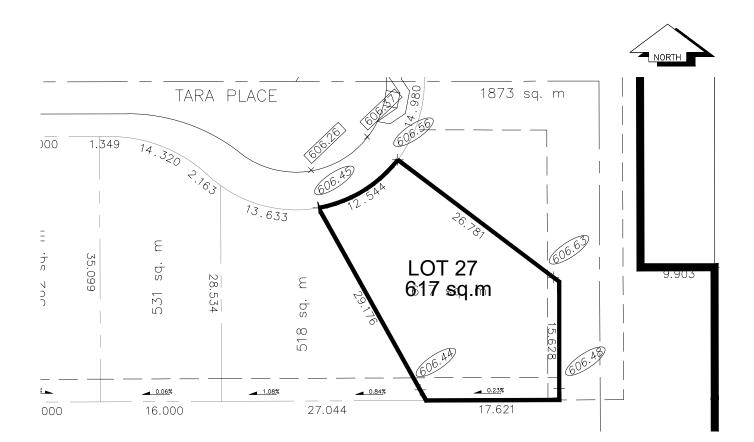

## City of Prince George HISTORY SHEET LOT GRADING INFORMATION

P.I.D. 026937824

Legal: LOT 27 PLAN BCP27961

Address: 417 TARA PLACE SCALE: 1:500

D.L. 482

NOTES:

1. THE OCCUPANCY PERMIT WILL BE ISSUED BY THE CITY OF PRINCE GEORGE WHEN THE

LOT GRADING AND/OR DRAINAGE SWALES CONFORM TO THE DESIGN AND TO THE SATISFACTION

OF THE CITY OF PRINCE GEORGE BUILDING INSPECTOR.

2. ELEVATIONS SHOWN ARE PROPOSED LOT CORNER ELEVATIONS

(142.40) FINAL LOT ELEVATION 741.90 GUTTERLINE ELEVATION DRAINAGE DIRECTION