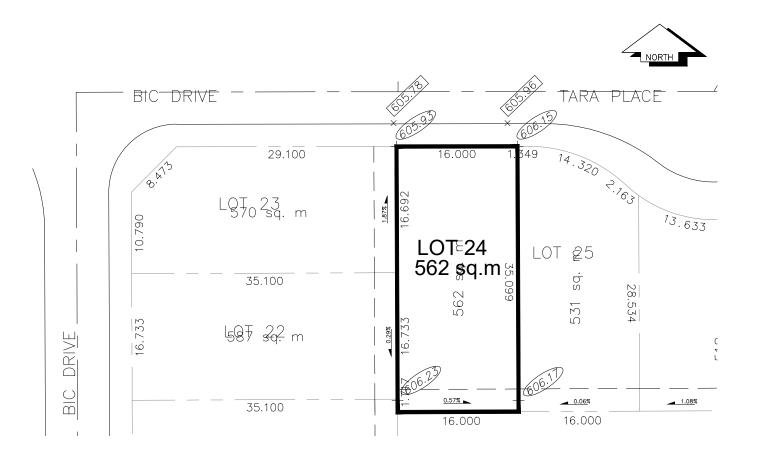

## City of Prince George HISTORY SHEET LOT GRADING INFORMATION

P.I.D. 026937794

Legal: LOT 24 PLAN BCP27961

Address: 435 TARA PLACE

SCALE: 1:500

D.L. 482

NOTES:

1. THE OCCUPANCY PERMIT WILL BE ISSUED BY THE CITY OF PRINCE GEORGE WHEN THE

LOT GRADING AND/OR DRAINAGE SWALES CONFORM TO THE DESIGN AND TO THE SATISFACTION

OF THE CITY OF PRINCE GEORGE BUILDING INSPECTOR.

2. ELEVATIONS SHOWN ARE PROPOSED LOT CORNER ELEVATIONS

(142.40) FINAL LOT ELEVATION 741.90 GUTTERLINE ELEVATION DRAINAGE DIRECTION