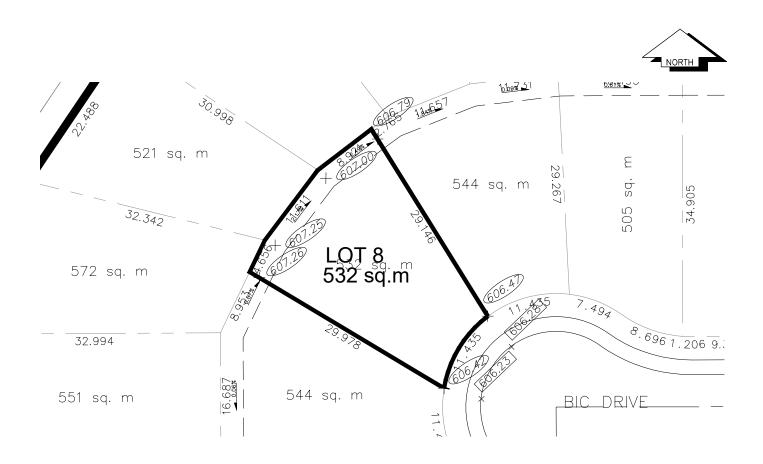

## City of Prince George HISTORY SHEET LOT GRADING INFORMATION

P.I.D. 026937638

Legal: LOT 8 PLAN BCP27961

Address: 453 BIC DRIVE

SCALE: 1:500

D.L. 482

NOTES:

1. THE OCCUPANCY PERMIT WILL BE ISSUED BY THE CITY OF PRINCE GEORGE WHEN THE

LOT GRADING AND/OR DRAINAGE SWALES CONFORM TO THE DESIGN AND TO THE SATISFACTION

OF THE CITY OF PRINCE GEORGE BUILDING INSPECTOR.

2. ELEVATIONS SHOWN ARE PROPOSED LOT CORNER ELEVATIONS

(142.40) FINAL LOT ELEVATION 741.90 TOP OF CURB ELEVATION DRAINAGE DIRECTION

THE INFORMATION CONTAINED HEREIN IS FOR INTERNAL USE ONLY.

NOT TO BE RELIED UPON UNLESS CONFIRMED BY THE SITE INSPECTION AND/OR INVESTIGATION