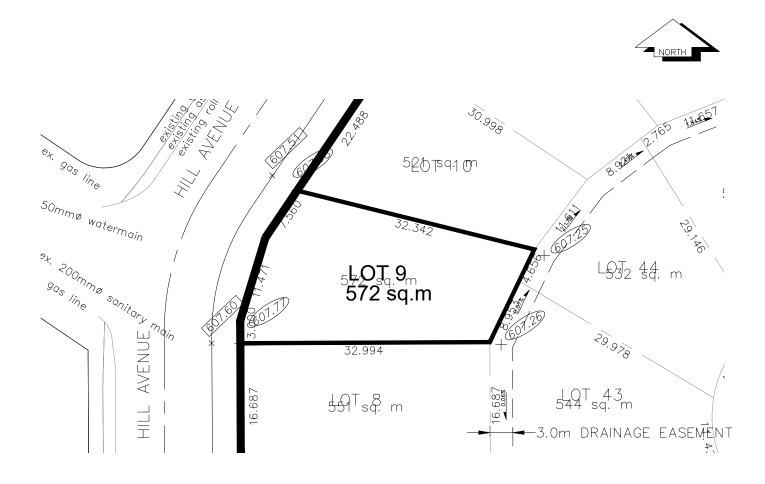

## City of Prince George HISTORY SHEET LOT GRADING INFORMATION

P.I.D. 026843340

Legal: LOT 9 PLAN BCP26603

Address: 4598 HILL AVENUE SCALE: 1:500

D.L. 482

NOTES:

THE OCCUPANCY PERMIT WILL BE ISSUED BY THE CITY OF PRINCE GEORGE WHEN THE 1.

LOT GRADING AND/OR DRAINAGE SWALES CONFORM TO THE DESIGN AND TO THE SATISFACTION

OF THE CITY OF PRINCE GEORGE BUILDING INSPECTOR.

ELEVATIONS SHOWN ARE PROPOSED LOT CORNER ELEVATIONS 2.

(242.40) FINAL LOT ELEVATION 741.90 GUTTERLINE ELEVATION DRAINAGE DIRECTION