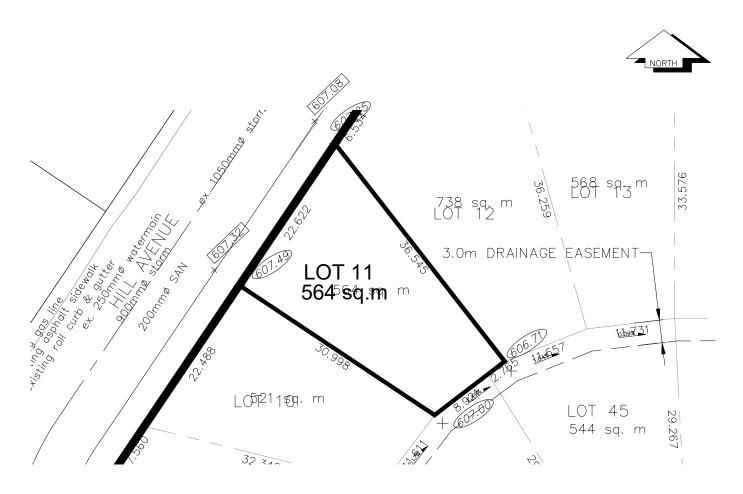

## City of Prince George HISTORY SHEET LOT GRADING INFORMATION

P.I.D. 026666880

Legal: LOT 11 PLAN BCP23670

Address: 4565 HILL AVENUE SCALE: 1:500

D.L. 482

NOTES:

1. THE OCCUPANCY PERMIT WILL BE ISSUED BY THE CITY OF PRINCE GEORGE WHEN THE

LOT GRADING AND/OR DRAINAGE SWALES CONFORM TO THE DESIGN AND TO THE SATISFACTION

OF THE CITY OF PRINCE GEORGE BUILDING INSPECTOR.

2. ELEVATIONS SHOWN ARE PROPOSED LOT CORNER ELEVATIONS

(142.40) FINAL LOT ELEVATION 741.90 GUTTERLINE ELEVATION DRAINAGE DIRECTION

THE INFORMATION CONTAINED HEREIN IS FOR INTERNAL USE ONLY.

NOT TO BE RELIED UPON UNLESS CONFIRMED BY THE SITE INSPECTION AND/OR INVESTIGATION