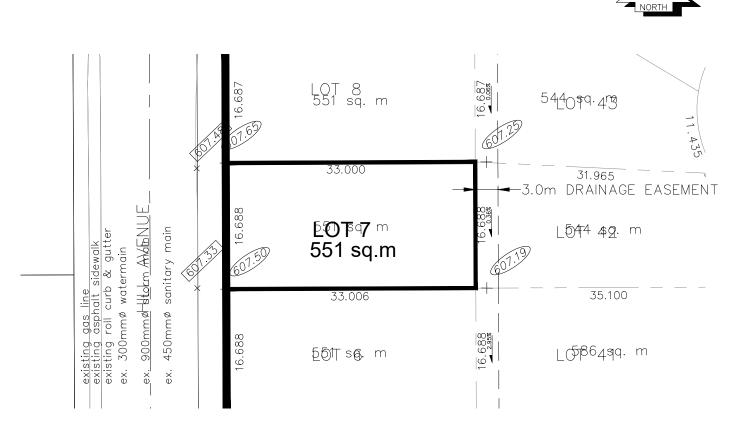

## City of Prince George HISTORY SHEET LOT GRADING INFORMATION

P.I.D. 026666847

Legal: LOT 7 PLAN BCP23670

Address: 4642 HILL AVENUE SCALE: 1:500

D.L. 482

NOTES:

THE OCCUPANCY PERMIT WILL BE ISSUED BY THE CITY OF PRINCE GEORGE WHEN THE 1.

LOT GRADING AND/OR DRAINAGE SWALES CONFORM TO THE DESIGN AND TO THE SATISFACTION

OF THE CITY OF PRINCE GEORGE BUILDING INSPECTOR.

ELEVATIONS SHOWN ARE PROPOSED LOT CORNER ELEVATIONS 2.

(142.40) FINAL LOT ELEVATION 741.90 GUTTERLINE ELEVATION DRAINAGE DIRECTION