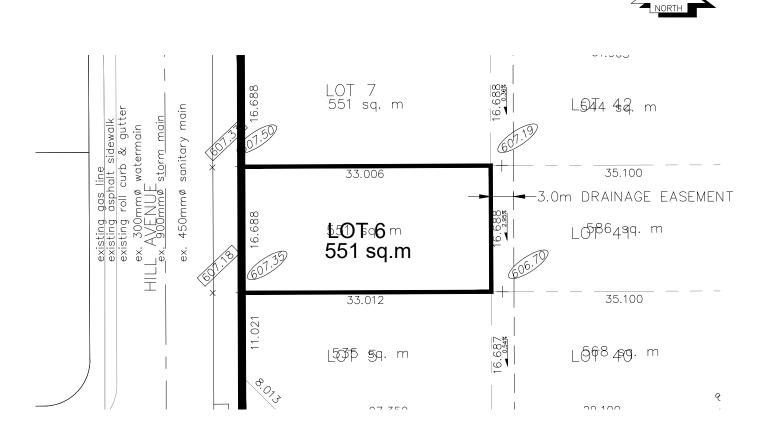

## City of Prince George HISTORY SHEET LOT GRADING INFORMATION

P.I.D. 026666839

Legal: LOT 6 PLAN BCP23670

Address: 4668 HILL AVENUE SCALE: 1:500

D.L. 482

NOTES:

THE OCCUPANCY PERMIT WILL BE ISSUED BY THE CITY OF PRINCE GEORGE WHEN THE 1.

LOT GRADING AND/OR DRAINAGE SWALES CONFORM TO THE DESIGN AND TO THE SATISFACTION

OF THE CITY OF PRINCE GEORGE BUILDING INSPECTOR.

2. ELEVATIONS SHOWN ARE PROPOSED LOT CORNER ELEVATIONS

(142.40) FINAL LOT ELEVATION 741.90 GUTTERLINE ELEVATION DRAINAGE DIRECTION