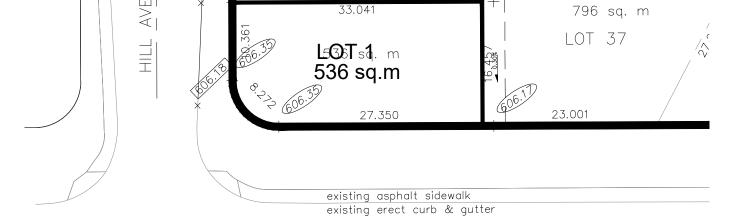

## City of Prince George HISTORY SHEET LOT GRADING INFORMATION

P.I.D. 026666782

Legal: LOT 1 PLAN BCP23670

Address: 4774 HILL AVENUE

SCALE: 1:500

D.L. 482

NOTES:

1. THE OCCUPANCY PERMIT WILL BE ISSUED BY THE CITY OF PRINCE GEORGE WHEN THE

LOT GRADING AND/OR DRAINAGE SWALES CONFORM TO THE DESIGN AND TO THE SATISFACTION

OF THE CITY OF PRINCE GEORGE BUILDING INSPECTOR.

2. ELEVATIONS SHOWN ARE PROPOSED LOT CORNER ELEVATIONS

(142.40) FINAL LOT ELEVATION 741.90 GUTTERLINE ELEVATION DRAINAGE DIRECTION

THE INFORMATION CONTAINED HEREIN IS FOR INTERNAL USE ONLY. NOT TO BE RELIED UPON UNLESS CONFIRMED BY THE SITE INSPECTION AND/OR INVESTIGATION