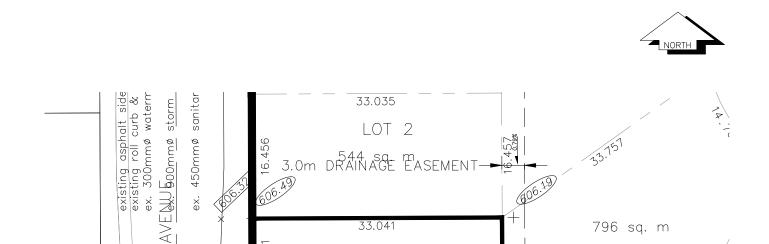

## City of Prince George HISTORY SHEET LOT GRADING INFORMATION

P.I.D. 026666782

Legal: LOT 1 PLAN BCP23670

Address: 4774 HILL AVENUE

SCALE: 1:500

D.L. 482

NOTES:

1. THE OCCUPANCY PERMIT WILL BE ISSUED BY THE CITY OF PRINCE GEORGE WHEN THE

LOT GRADING AND/OR DRAINAGE SWALES CONFORM TO THE DESIGN AND TO THE SATISFACTION

OF THE CITY OF PRINCE GEORGE BUILDING INSPECTOR.

2. ELEVATIONS SHOWN ARE PROPOSED LOT CORNER ELEVATIONS

(142.40) FINAL LOT ELEVATION 741.90 GUTTERLINE ELEVATION DRAINAGE DIRECTION

THE INFORMATION CONTAINED HEREIN IS FOR INTERNAL USE ONLY. NOT TO BE RELIED UPON UNLESS CONFIRMED BY THE SITE INSPECTION AND/OR INVESTIGATION